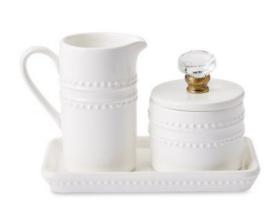

- 4-piece set. - Ceramic tray with raised beaded detail holds coordinating creamer pitcher and sugar pot with glass door knob removable lid. - tray  $4" \times 7.5"$  [pitcher  $4.5" \times 4.25"$  [pot  $3.25" \times 3.25"$  dia - Other items shown on the