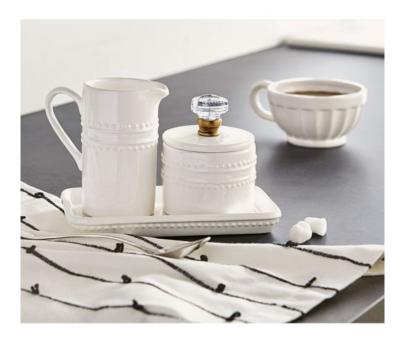

- 4-piece set. - Ceramic tray with raised beaded detail holds coordinating creamer pitcher and sugar pot with glass door knob removable lid. - tray  $4" \times 7.5"$  [pitcher  $4.5" \times 4.25"$  [pot  $3.25" \times 3.25"$  dia - Other items shown on the

picture are not included. - Attention Buyers! Subtle variations will occur in our hand-painted ceramics as each piece is individually crafted. - Other items shown in the gallery are from the same collection. They are not part of the sale and are sold separately.