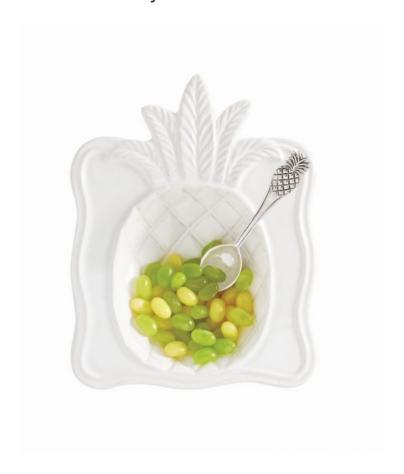

## **Product Page**:

https://babyfamilygifts.com/shop/home-garden/everyday-home-collections/circa-bbq/mud-pie-e8-kitchen-dining-pineapple-ceramic-candy-dish-spoon-set-4855076

**Product Description** 

- 2-piece set. - Ceramic candy dish features scalloped rim and textured pineapple serving well. - Arrives gift boxed with metal spoon with textured

pineapple handle detail. - Size: dish 7 1/2" x 6" | spoon 4 1/2". From Mud Pie's Pineapple Welcome Collection.

Baby Family Gifts is Mud Pie's preferred Blue Ribbon Certified Retailer! Shop with Confidence!