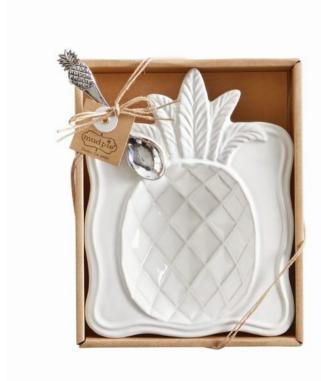

# Mud Pie E1 Kitchen Dining Pineapple Ceramic Candy Dish & Spoon Set 4855076

Price: \$ 26.99

**SKU**: 718540438084-4855076

Product Categories: <u>Circa BBQ - S'mores Story</u>, <u>Circa Holiday</u>, <u>Dinnerware:</u>

## **Product Page**:

https://babyfamilygifts.com/shop/home-garden/everyday-home-collections/circa-bbq/mud-pie-e8-kitchen-dining-pineapple-ceramic-candy-dish-spoon-set-4855076

**Product Description** 

- 2-piece set. - Ceramic candy dish features scalloped rim and textured pineapple serving well. - Arrives gift boxed with metal spoon with textured

pineapple handle detail. - Size: dish 7 1/2" x 6" | spoon 4 1/2". From Mud Pie's Pineapple Welcome Collection.

Baby Family Gifts is Mud Pie's preferred Blue Ribbon Certified Retailer! Shop with Confidence!