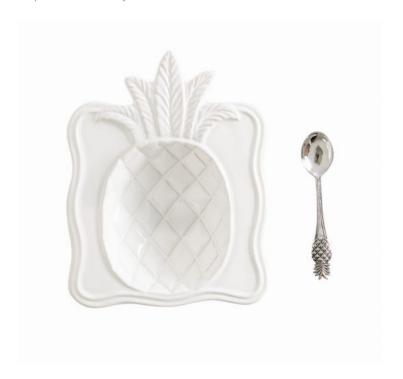

## **Product Page**:

https://babyfamilygifts.com/shop/home-garden/everyday-home-collections/circa-bbq/mud-pie-e8-kitchen-dining-pineapple-ceramic-candy-dish-spoon-set-4855076

**Product Description** 

- 2-piece set. - Ceramic candy dish features scalloped rim and textured pineapple serving well. - Arrives gift boxed with metal spoon with textured

pineapple handle detail. - Size: dish 7 1/2" x 6" | spoon 4 1/2". From Mud Pie's Pineapple Welcome Collection.

Baby Family Gifts is Mud Pie's preferred Blue Ribbon Certified Retailer! Shop with Confidence!