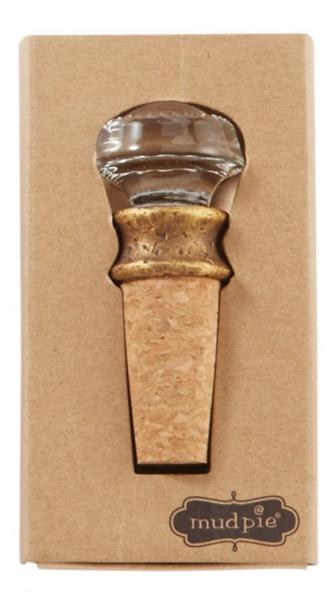

### **Product Variants**

- Mud Pie E0 Circa Vintage Glass Doorknob Bar Metal Bottle Topper 48600046 Choose - Dotted ()
- Mud Pie E0 Circa Vintage Glass Doorknob Bar Metal Bottle Topper 48600046

Choose - Floral ()

Mud Pie E0 Circa Vintage Glass Doorknob Bar Metal Bottle Topper 48600046
Choose - SWIRL ()

**Product Description** 

- Cork wine bottle stopper features glass door knob topper. - Choose design from drop down window. - Each sold separately.