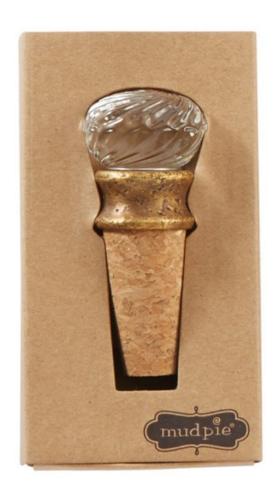

### **Product Variants**

- Mud Pie E0 Circa Vintage Glass Doorknob Bar Metal Bottle Topper 48600046 Choose - Dotted ()
- Mud Pie E0 Circa Vintage Glass Doorknob Bar Metal Bottle Topper 48600046

Choose - Floral ()

Mud Pie E0 Circa Vintage Glass Doorknob Bar Metal Bottle Topper 48600046
Choose - SWIRL ()

**Product Description** 

- Cork wine bottle stopper features glass door knob topper. - Choose design from drop down window. - Each sold separately.