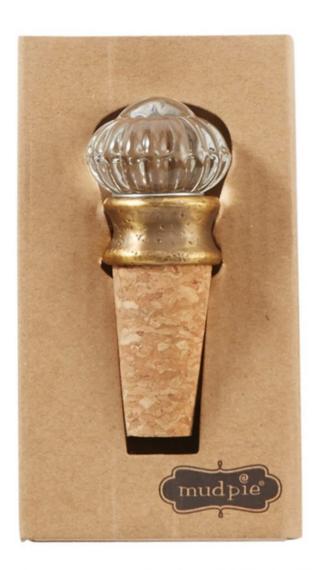

### **Product Variants**

- Mud Pie E0 Circa Vintage Glass Doorknob Bar Metal Bottle Topper 48600046 Choose - Dotted ()
- Mud Pie E0 Circa Vintage Glass Doorknob Bar Metal Bottle Topper 48600046

Choose - Floral ()

Mud Pie E0 Circa Vintage Glass Doorknob Bar Metal Bottle Topper 48600046
Choose - SWIRL ()

**Product Description** 

- Cork wine bottle stopper features glass door knob topper. - Choose design from drop down window. - Each sold separately.