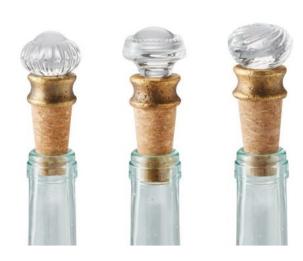

Mud Pie E0 Circa Vintage Glass Doorknob Bar Metal Bottle Topper 48600046
Choose - SWIRL ()

**Product Description** 

- Cork wine bottle stopper features glass door knob topper. - Choose design from drop down window. - Each sold separately.

### **Product Variants**

- Mud Pie E0 Circa Vintage Glass Doorknob Bar Metal Bottle Topper 48600046 Choose - Dotted ()
- Mud Pie E0 Circa Vintage Glass Doorknob Bar Metal Bottle Topper 48600046

Choose - Floral ()