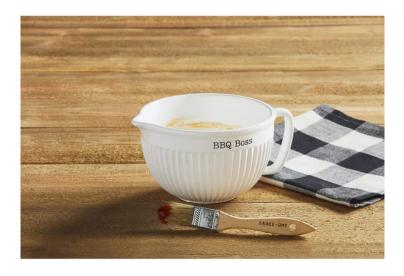

# Mud Pie E4 Circa BBQ Boss Pitcher Sauce Set Bowl 4x8" dia & 6.5" Brush 40970014

Price: \$ 39.99

**SKU**: 718540742648-40970014

In stock: 8

Product Categories: Circa BBQ - S'mores Story, Circa Holiday, Cooking / Recipe,

### **Product Description**

2-piece set. Fluted ceramic mixing bowl. Comes with engraved wood basting brush. bowl  $4" \times 8"$  dia | brush  $6 \cdot 1/2"$ 

Care Instructions: Dishwasher Safe, Microwave Safe

- Material: Dolomite

Subtle variations will occur in our hand-painted ceramics as each piece is individually crafted.

- Other items in the picture gallery are not part of the sale and are sold

separately.