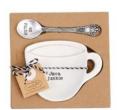

#### **Product Variants**

- Mud Pie E2 Home Kitchen Circa Coffee Break Coffee Mug Spoon Rest Sets 42600445 - Coffeine Queen ()

- Mud Pie E2 Home Kitchen Circa Coffee Break Coffee Mug Spoon Rest Sets 42600445 Java Jankie ()
- Mud Pie E2 Home Kitchen Circa Coffee Break Coffee Mug Spoon Rest Sets 42600445 Too hot to handle ()

## **Product Description**

2-piece set.

Ceramic mug shaped spoon rest features debossed sentiment.

Arrives on display card with vintage-style stamped silverplate spoon.

dish 4 1/2" x 4 1/2" | spoon 5"

- Choose from 3 different designs. - Each design is sold separately. - Makes a perfect gift!

### **Product Attributes**

- Dimensions: 8 × 6 × 1 in

- Weight: 0.5 lbs

- Design: Coffeine Queen, Java Jankie, Too hot to handle