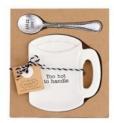

#### **Product Variants**

- Mud Pie E2 Home Kitchen Circa Coffee Break Coffee Mug Spoon Rest Sets 42600445 - Coffeine Queen ()

- Mud Pie E2 Home Kitchen Circa Coffee Break Coffee Mug Spoon Rest Sets 42600445 Java Jankie ()
- Mud Pie E2 Home Kitchen Circa Coffee Break Coffee Mug Spoon Rest Sets 42600445 Too hot to handle ()

## **Product Description**

2-piece set.

Ceramic mug shaped spoon rest features debossed sentiment.

Arrives on display card with vintage-style stamped silverplate spoon.

dish 4 1/2" x 4 1/2" | spoon 5"

- Choose from 3 different designs. - Each design is sold separately. - Makes a perfect gift!

### **Product Attributes**

- Dimensions: 8 × 6 × 1 in

- Weight: 0.5 lbs

- Design: Coffeine Queen, Java Jankie, Too hot to handle