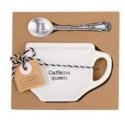

#### **Product Variants**

- Mud Pie E2 Home Kitchen Circa Coffee Break Coffee Mug Spoon Rest Sets 42600445 - Coffeine Queen ()

- Mud Pie E2 Home Kitchen Circa Coffee Break Coffee Mug Spoon Rest Sets 42600445 Java Jankie ()
- Mud Pie E2 Home Kitchen Circa Coffee Break Coffee Mug Spoon Rest Sets 42600445 Too hot to handle ()

## **Product Description**

2-piece set.

Ceramic mug shaped spoon rest features debossed sentiment.

Arrives on display card with vintage-style stamped silverplate spoon.

dish 4 1/2" x 4 1/2" | spoon 5"

- Choose from 3 different designs. - Each design is sold separately. - Makes a perfect gift!

### **Product Attributes**

- Dimensions: 8 × 6 × 1 in

- Weight: 0.5 lbs

- Design: Coffeine Queen, Java Jankie, Too hot to handle