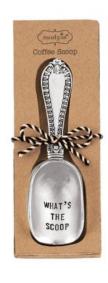

- Mud Pie E1 Home Circa Coffee Break Sentiment 5.5in Vintage Scoops 46300104 - WHAT'S THE SCOOP ()

## **Product Description**

Vintage-style silverplate coffee scoop features stamped sentiment.

From Mud Pie's Circa Collection

Dimensions: 5 1/2" (almost 1.5" wide)

3 styles (STAY GROUNDED, PERK UP or WHAT'S THE SCOOP). Each Style is sold separately. Choose the design from the drop-down window.