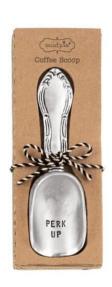

### **Product Variants**

- Mud Pie E1 Home Circa Coffee Break Sentiment 5.5in Vintage Scoops 46300104 PERK UP ()
- Mud Pie E1 Home Circa Coffee Break Sentiment 5.5in Vintage Scoops 46300104 STAY GROUNDED ()

## **Product Description**

Vintage-style silverplate coffee scoop features stamped sentiment.

From Mud Pie's Circa Collection

Dimensions: 5 1/2" (almost 1.5" wide)

3 styles (STAY GROUNDED, PERK UP or WHAT'S THE SCOOP). Each Style is sold separately. Choose the design from the drop-down window.