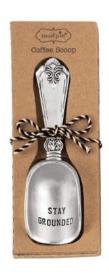

### **Product Variants**

- Mud Pie E1 Home Circa Coffee Break Sentiment 5.5in Vintage Scoops 46300104 PERK UP ()
- Mud Pie E1 Home Circa Coffee Break Sentiment 5.5in Vintage Scoops 46300104 STAY GROUNDED ()

## **Product Description**

Vintage-style silverplate coffee scoop features stamped sentiment.

From Mud Pie's Circa Collection

Dimensions: 5 1/2" (almost 1.5" wide)

3 styles (STAY GROUNDED, PERK UP or WHAT'S THE SCOOP). Each Style is sold separately. Choose the design from the drop-down window.