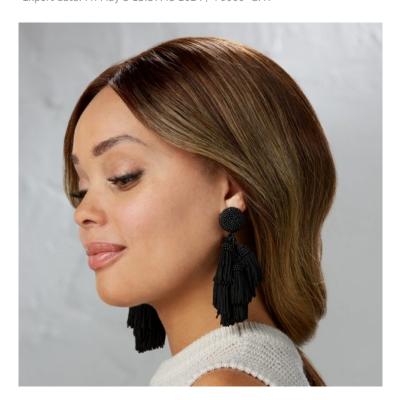

#### **Product Variants**

- Mud Pie E1 Women Jewelry Tiered Tassel Earrings 3in 80290103 Choose Color
- Black ()
- Mud Pie E1 Women Jewelry Tiered Tassel Earrings 3in 80290103 Choose Color
- Burgundy ()

### **Product Description**

- Beaded stud earrings feature layered tiered tassels and hypoallergenic posts.
- Dimensions: 4" Choose color from drop down window. Each design sold separately.

Material: STNLS STEEL, IRON, CTN, RYN, ACRYL, GLS