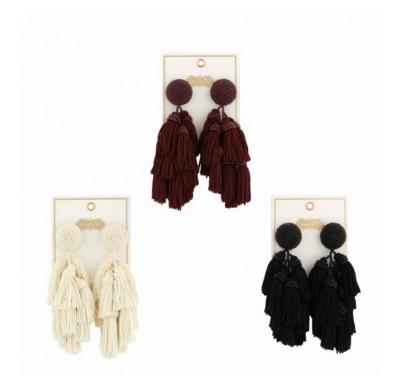

#### **Product Variants**

- Mud Pie E1 Women Jewelry Tiered Tassel Earrings 3in 80290103 Choose Color
- Black ()
- Mud Pie E1 Women Jewelry Tiered Tassel Earrings 3in 80290103 Choose Color
- Burgundy ()

- Mud Pie E1 Women Jewelry Tiered Tassel Earrings 3in 80290103 Choose Color
- Cream ()

### **Product Description**

- Beaded stud earrings feature layered tiered tassels and hypoallergenic posts.
- Dimensions: 4" Choose color from drop down window. Each design sold separately.

Material: STNLS STEEL, IRON, CTN, RYN, ACRYL, GLS

#### **Product Attributes**

- Dimensions: 6 × 6 × 2 in

- Weight: 0.2500 lbs

- Brand: Mud Pie

- Color: Black, Cream, Burgundy