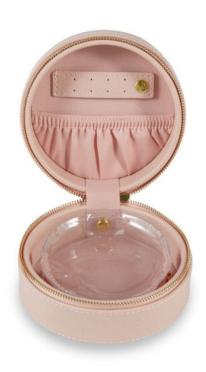

#### **Product Variants**

- Mud Pie E0 Women's Faux Leather Jewelry Travel Case 2.5"H 4.75"dia. 80210010 Black ()
- Mud Pie E0 Women's Faux Leather Jewelry Travel Case 2.5"H 4.75"dia. 80210010 Blush ()

### **Product Description**

Round faux leather jewelry travel case features gold foiled sentiment, zipper closure with gold metal Mud Pie pull, lined interior with elastic pouch pocket, tab to hold earrings and detachable zipper pouch.