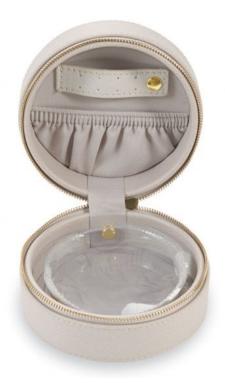

#### **Product Variants**

- Mud Pie E0 Women's Faux Leather Jewelry Travel Case 2.5"H 4.75"dia. 80210010 Black ()
- Mud Pie E0 Women's Faux Leather Jewelry Travel Case 2.5"H 4.75"dia. 80210010 Blush ()

- Mud Pie E0 Women's Faux Leather Jewelry Travel Case 2.5"H 4.75"dia. 80210010 - Gray ()

### **Product Description**

Round faux leather jewelry travel case features gold foiled sentiment, zipper closure with gold metal Mud Pie pull, lined interior with elastic pouch pocket, tab to hold earrings and detachable zipper pouch.