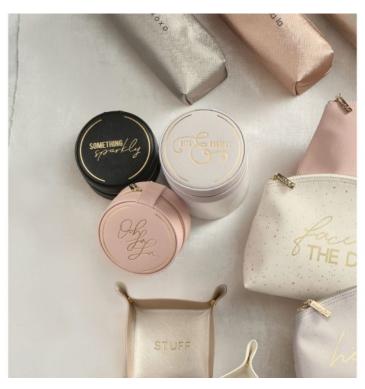

### **Product Description**

Round faux leather jewelry travel case features gold foiled sentiment, zipper closure with gold metal Mud Pie pull, lined interior with elastic pouch pocket, tab to hold earrings and detachable zipper pouch.

- Choose from: Blush, Black and Gray. - Each sold separately. - Other items shown in the picture are not part of the sale and are sold separately. -

Dimensions: 2 1/2" x 4 3/4" dia

From Mud Pie's Women's Fashion Gifts for Her Collection.