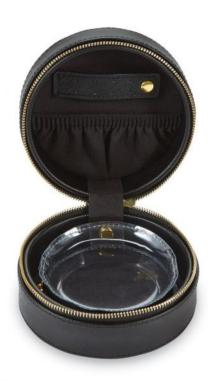

### **Product Description**

Round faux leather jewelry travel case features gold foiled sentiment, zipper closure with gold metal Mud Pie pull, lined interior with elastic pouch pocket, tab to hold earrings and detachable zipper pouch.

- Choose from: Blush, Black and Gray. - Each sold separately. - Other items shown in the picture are not part of the sale and are sold separately. -

Dimensions: 2 1/2" x 4 3/4" dia

From Mud Pie's Women's Fashion Gifts for Her Collection.