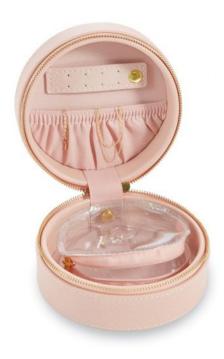

#### **Product Variants**

- Mud Pie E0 Women's Faux Leather Jewelry Travel Case 2.5"H 4.75"dia. 80210010 Black ()
- Mud Pie E0 Women's Faux Leather Jewelry Travel Case 2.5"H 4.75"dia. 80210010 Blush ()

### **Product Description**

Round faux leather jewelry travel case features gold foiled sentiment, zipper closure with gold metal Mud Pie pull, lined interior with elastic pouch pocket, tab to hold earrings and detachable zipper pouch.