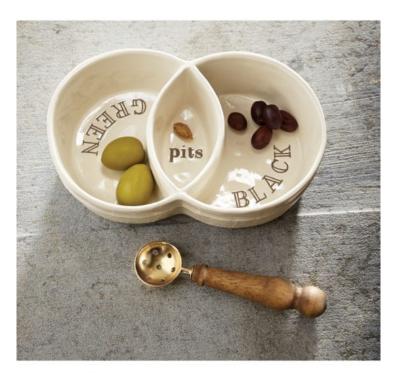

#### 2-piece set.

Glazed stoneware serving dish features burlap textured exterior and

three-sectioned wells with debossed identifiers. Arrives tied with brass plate and turned wood olive spoon.

- Other items shown on the picture are not included From Mud Pie's Call Me Old Fashioned Collection.