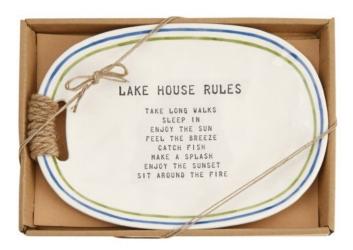

## Mud Pie E1 Home 7" x 10" Lake House Rules Mottled Plate 40700249

Price: \$ 27.99

**SKU**: 718540614587-40700249

**Product Categories**: <u>Cabin, Lake, Boat House</u>, <u>Cheese Sets / Serving Plates</u>, <u>Napkins/Plates/Rings/Placemats/Runners</u>, <u>Retreat - Lake Time</u>, <u>Serving Dishes</u>,

## **Product Page:**

https://babyfamilygifts.com/shop/home-garden/everyday-home-collections/cabin-lake-boathouse/mud-pie-e0-home-7-x-10-lake-house-rules-plate-40700249

**Product Description** 

- Mottled plate features hand-painted stripe rim, cut-out side handle with wrapped jute rope and debossed sentiment surface. - Dimensions: 7" x 10". - Material: ceramic.