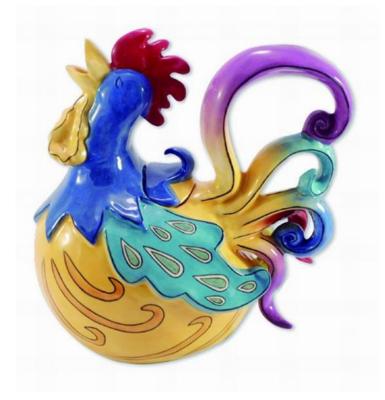

## Blue Sky E1 Home Kitchen Gabby Glee Rooster Ceramic Teapot 9.5in 13469

## **Product Description**

8.5" x 6" x 9.5"

- Gabby is a very colorful, very charming, hand-painted Rooster figurine. You will not be disappointed with this wonderful new collectible Rooster.

Made with highest quality ceramic

Impeccable details & craftsmanship

Great collector's item. Look for other unique & retro items from Blue Sky Ceramic

Blue Sky Ceramic has been offering high design, trend-right ceramic designs for over 14 years. Blue Sky designs our own collections of trend-forward items as well as individual and exclusive products. These extraordinary designs are created by our large array of talented artists & in-house design team. Each unique piece is handcrafted with meticulous detail and the highest quality material.