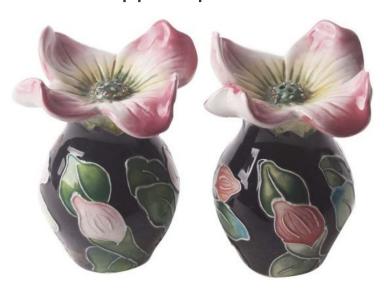

## Blue Sky Clayworks E1 Floral Dining Ceramic Dogwood Salt & Pepper 2pc Set 15623

Price: \$ 25.99

SKU: 765089156238-15623

Product Categories: Blue Sky, Cooking / Recipe, Salt/Pepper, Cream/Sugar, Oil

**Product Page:** 

## **Product Description**

- 2-piece set (salt and pepper)

Measures 2.75"X2.25"X3.25"

Made with the highest quality ceramic

Impeccable details & craftsmanship

Great collector's item. Look for other unique & retro items from Blue Sky Ceramic