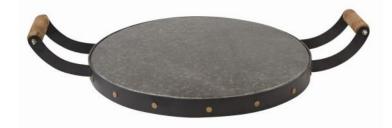

#### **Product Description**

 Galvanized tin tray features brass studded metal accent band and dimensional metal handles with turned mango wood detail.
Size:with handles 16" x 24" - Small tray sold separately in different listing.
From Mud Pie's Living Bistro Collection.

### **Product Attributes**

- Dimensions: 20 × 14 × 6 in
- Weight: 3.5625 lbs
- Brand: Mud Pie