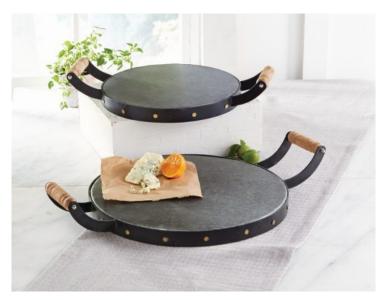

#### **Product Description**

 Galvanized tin tray features brass studded metal accent band and dimensional metal handles with turned mango wood detail.
Size:with handles 16" x 24" - Small tray sold separately in different listing.
From Mud Pie's Living Bistro Collection.

### **Product Attributes**

- Dimensions: 20 × 14 × 6 in
- Weight: 3.5625 lbs
- Brand: Mud Pie