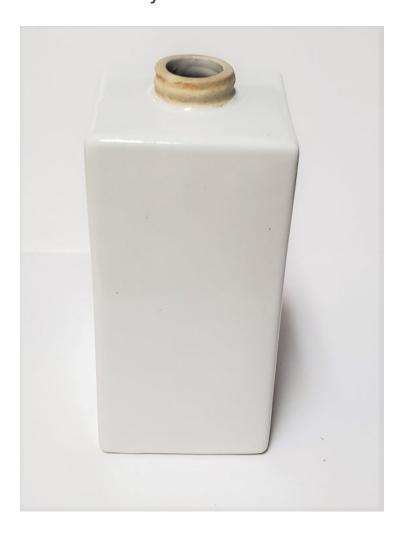

**Product Page**:

https://babyfamilygifts.com/shop/home-garden/everyday-home-collections/bistro/mud-pie-e1-bistro-kitchen-bath-wash-ceramic-replacement-soap-pump-44005

**Product Description** 

- 7 1/2" x 2 3/4". - Ceramic - This sale include replacement part only. Additional items shown on gallery images are not included and sold separately.