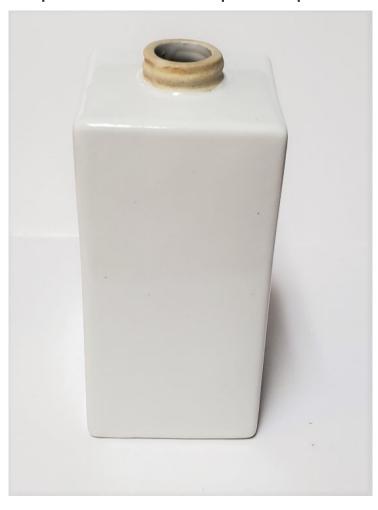

**Product Page**:

https://babyfamilygifts.com/shop/home-garden/everyday-home-collections/bistro/mud-pie-e1-bistro-kitchen-bath-wash-ceramic-replacement-soap-pump-44005

**Product Description** 

- 7 1/2" x 2 3/4". - Ceramic - This sale include replacement part only. Additional items shown on gallery images are not included and sold separately.