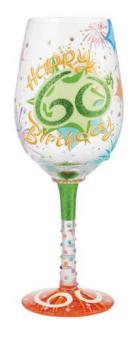

# Enesco E2 Lolita Party Wine Glass 15oz 9"H - Happy 60th Birthday 6010653

Price: \$ 35.99

**SKU**: 028399305148-6010653

Product Categories: Birthday, BIRTHDAY DECOR & GIFTS, Cups, Glasses and

Coasters, Glassware, Glassware / Entertaining

### **Product Description**

Celebrate turning 60 with a spectacle of color and charm. Decorated with shimmer and sparkling fireworks, this 15 oz capacity wine glass bursts with birthday

blessings and youthful radiance. Capture the impressive milestone with this stylish sipper!

- Wine Glasses - 9.05 in H - "Happy 60th Birthday" from Designs by Lolita - Vibrant hand-painted designs, shipped in a decorative gift box. - Each glass comes with a unique recipe or Lolita signature printed on the bottom! - Hand wash only, 15 oz. - 9" H (22.86 cm)