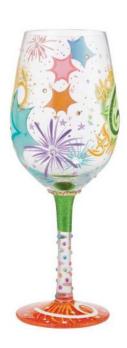

### **Product Description**

Celebrate turning 60 with a spectacle of color and charm. Decorated with shimmer and sparkling fireworks, this 15 oz capacity wine glass bursts with birthday

blessings and youthful radiance. Capture the impressive milestone with this stylish sipper!

- Wine Glasses - 9.05 in H - "Happy 60th Birthday" from Designs by Lolita - Vibrant hand-painted designs, shipped in a decorative gift box. - Each glass comes with a unique recipe or Lolita signature printed on the bottom! - Hand wash only, 15 oz. - 9" H (22.86 cm)

#### Measurements of Product 9.05 in H x 3.54 in W x 3.54 in L

- Available in various age designs. Each design shown in the picture gallery is sold separately.  $\mathring{\text{Lo}}_{\text{LiTA}}$ 