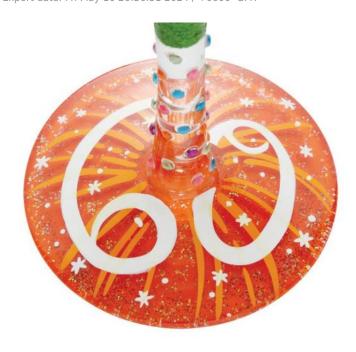

- Wine Glasses - 9.05 in H - "Happy 60th Birthday" from Designs by Lolita - Vibrant hand-painted designs, shipped in a decorative gift box. - Each glass comes with a unique recipe or Lolita signature printed on the bottom! - Hand wash only, 15 oz. - 9" H (22.86 cm)

#### Measurements of Product 9.05 in H x 3.54 in W x 3.54 in L

- Available in various age designs. Each design shown in the picture gallery is sold separately.  $\mathring{\text{Lo}}_{\text{LiTA}}$ 