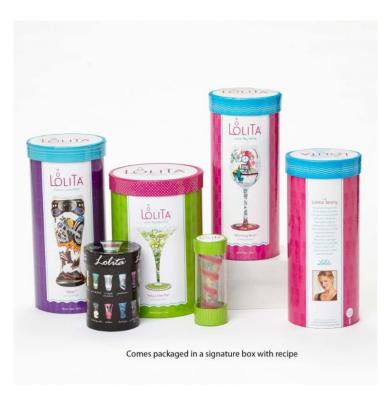

- Wine Glasses - 9.05 in H - "Happy 60th Birthday" from Designs by Lolita - Vibrant hand-painted designs, shipped in a decorative gift box. - Each glass comes with a unique recipe or Lolita signature printed on the bottom! - Hand wash only, 15 oz. - 9" H (22.86 cm)