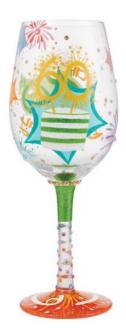

### **Product Description**

Celebrate turning 60 with a spectacle of color and charm. Decorated with shimmer and sparkling fireworks, this 15 oz capacity wine glass bursts with birthday

blessings and youthful radiance. Capture the impressive milestone with this stylish sipper!

- Wine Glasses - 9.05 in H - "Happy 60th Birthday" from Designs by Lolita - Vibrant hand-painted designs, shipped in a decorative gift box. - Each glass comes with a unique recipe or Lolita signature printed on the bottom! - Hand wash only, 15 oz. - 9" H (22.86 cm)

#### Measurements of Product 9.05 in H x 3.54 in W x 3.54 in L

- Available in various age designs. Each design shown in the picture gallery is sold separately.  $\mathring{\text{Lo}}_{\text{LiTA}}$ 