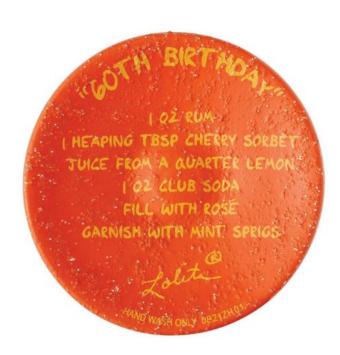

- Wine Glasses - 9.05 in H - "Happy 60th Birthday" from Designs by Lolita - Vibrant hand-painted designs, shipped in a decorative gift box. - Each glass comes with a unique recipe or Lolita signature printed on the bottom! - Hand wash only, 15 oz. - 9" H (22.86 cm)

#### The Lolita Story

The Lolita brand was created by Lolita herself after a fabulous girls' night out in 2001, when she was served a cosmopolitan and thought the glass should match the colorful drink inside. This idea spawned the first of many beautiful glasses in the Lolita line in 2004, and the rest is history! Lolita glassware is hand blown and hand-painted into a one-of-a-kind work of art. Each glass is dressed up with a pattern, with flair and a fabulous recipe on the bottom.