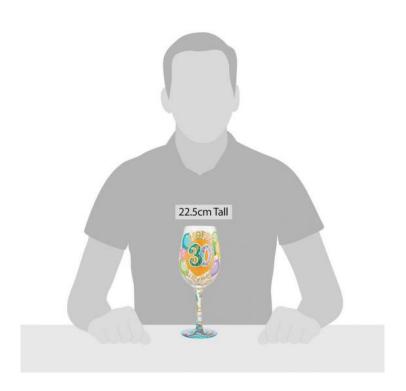

- Wine Glasses - 9.05 in H - "Happy 60th Birthday" from Designs by Lolita - Vibrant hand-painted designs, shipped in a decorative gift box. - Each glass comes with a unique recipe or Lolita signature printed on the bottom! - Hand wash only, 15 oz. - 9" H (22.86 cm)

#### Measurements of Product 9.05 in H x 3.54 in W x 3.54 in L

- Available in various age designs. Each design shown in the picture gallery is sold separately.  $\mathring{\text{Lo}}_{\text{LiTA}}$ 