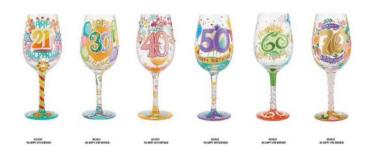

#### Measurements of Product 9.05 in H x 3.54 in W x 3.54 in L

- Available in various age designs. Each design shown in the picture gallery is sold separately.  $\mathring{\text{Lo}}_{\text{LiTA}}$ 