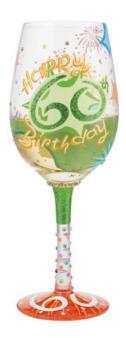

# Enesco E2 Lolita Party Wine Glass 15oz 9"H - Happy 60th Birthday 6010653

Price: \$ 35.99

**SKU**: 028399305148-6010653

Product Categories: Birthday, BIRTHDAY DECOR & GIFTS, Cups, Glasses and

Coasters, Glassware, Glassware / Entertaining

### **Product Description**

Celebrate turning 60 with a spectacle of color and charm. Decorated with shimmer and sparkling fireworks, this 15 oz capacity wine glass bursts with birthday

blessings and youthful radiance. Capture the impressive milestone with this stylish sipper!

- Wine Glasses - 9.05 in H - "Happy 60th Birthday" from Designs by Lolita - Vibrant hand-painted designs, shipped in a decorative gift box. - Each glass comes with a unique recipe or Lolita signature printed on the bottom! - Hand wash only, 15 oz. - 9" H (22.86 cm)