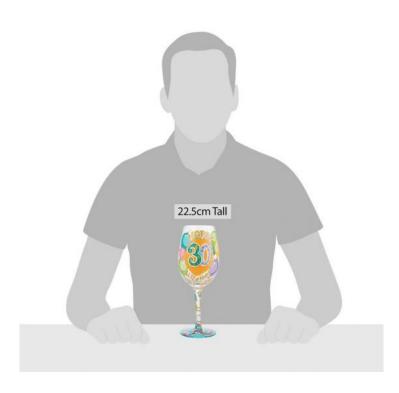

- Wine Glasses - 9.05 in H - "Happy 30th Birthday" from Designs by Lolita - Vibrant hand-painted designs, shipped in a decorative gift box. - Each glass comes with a unique recipe or Lolita signature printed on the bottom! - Hand wash only, 15 oz. - 9" H (22.86 cm)

#### Measurements of Product 9.05 in H x 3.54 in W x 3.54 in L

- Available in various age designs. Each design shown in the picture gallery is sold separately.