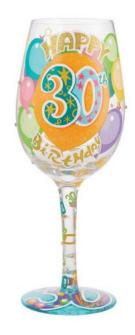

# Enesco E2 Lolita Party Wine Glass 15oz 9"H - Happy 30th Birthday 6010651

Price: \$ 35.99

**SKU**: 028399305124-6010651

Product Categories: Birthday, BIRTHDAY DECOR & GIFTS, Cups, Glasses and

Coasters, GLASSES, Glassware

### **Product Description**

Celebrate turning 30 with a spectacle of color and charm. Decorated with shimmer and sparkling fireworks, this 15 oz capacity wine glass bursts with birthday

blessings and youthful radiance. Capture the impressive milestone with this stylish sipper!

- Wine Glasses - 9.05 in H - "Happy 30th Birthday" from Designs by Lolita - Vibrant hand-painted designs, shipped in a decorative gift box. - Each glass comes with a unique recipe or Lolita signature printed on the bottom! - Hand wash only, 15 oz. - 9" H (22.86 cm)