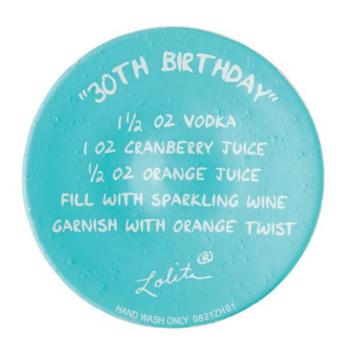

- Wine Glasses - 9.05 in H - "Happy 30th Birthday" from Designs by Lolita - Vibrant hand-painted designs, shipped in a decorative gift box. - Each glass comes with a unique recipe or Lolita signature printed on the bottom! - Hand wash only, 15 oz. - 9" H (22.86 cm)

#### The Lolita Story

The Lolita brand was created by Lolita herself after a fabulous girls' night out in 2001, when she was served a cosmopolitan and thought the glass should match the colorful drink inside. This idea spawned the first of many beautiful glasses in the Lolita line in 2004, and the rest is history! Lolita glassware is hand blown and hand-painted into a one-of-a-kind work of art. Each glass is dressed up with a pattern, with flair and a fabulous recipe on the bottom.