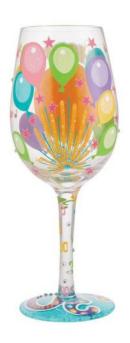

### **Product Description**

Celebrate turning 30 with a spectacle of color and charm. Decorated with shimmer and sparkling fireworks, this 15 oz capacity wine glass bursts with birthday

blessings and youthful radiance. Capture the impressive milestone with this stylish sipper!

- Wine Glasses - 9.05 in H - "Happy 30th Birthday" from Designs by Lolita - Vibrant hand-painted designs, shipped in a decorative gift box. - Each glass comes with a unique recipe or Lolita signature printed on the bottom! - Hand wash only, 15 oz. - 9" H (22.86 cm)

#### Measurements of Product 9.05 in H x 3.54 in W x 3.54 in L

- Available in various age designs. Each design shown in the picture gallery is sold separately.