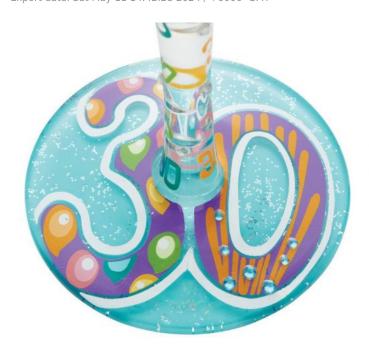

- Wine Glasses - 9.05 in H - "Happy 30th Birthday" from Designs by Lolita - Vibrant hand-painted designs, shipped in a decorative gift box. - Each glass comes with a unique recipe or Lolita signature printed on the bottom! - Hand wash only, 15 oz. - 9" H (22.86 cm)

#### Measurements of Product 9.05 in H x 3.54 in W x 3.54 in L

- Available in various age designs. Each design shown in the picture gallery is sold separately.