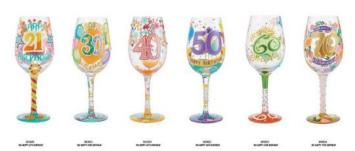

### **Product Description**

Celebrate turning 30 with a spectacle of color and charm. Decorated with shimmer and sparkling fireworks, this 15 oz capacity wine glass bursts with birthday

blessings and youthful radiance. Capture the impressive milestone with this stylish sipper!

- Wine Glasses - 9.05 in H - "Happy 30th Birthday" from Designs by Lolita - Vibrant hand-painted designs, shipped in a decorative gift box. - Each glass comes with a unique recipe or Lolita signature printed on the bottom! - Hand wash only, 15 oz. - 9" H (22.86 cm)

#### Measurements of Product 9.05 in H x 3.54 in W x 3.54 in L

- Available in various age designs. Each design shown in the picture gallery is sold separately.