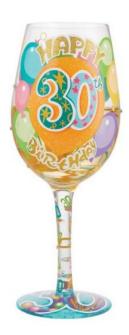

### **Product Description**

Celebrate turning 30 with a spectacle of color and charm. Decorated with shimmer and sparkling fireworks, this 15 oz capacity wine glass bursts with birthday

blessings and youthful radiance. Capture the impressive milestone with this stylish sipper!

- Wine Glasses - 9.05 in H - "Happy 30th Birthday" from Designs by Lolita - Vibrant hand-painted designs, shipped in a decorative gift box. - Each glass comes with a unique recipe or Lolita signature printed on the bottom! - Hand wash only, 15 oz. - 9" H (22.86 cm)

#### Measurements of Product 9.05 in H x 3.54 in W x 3.54 in L

- Available in various age designs. Each design shown in the picture gallery is sold separately.