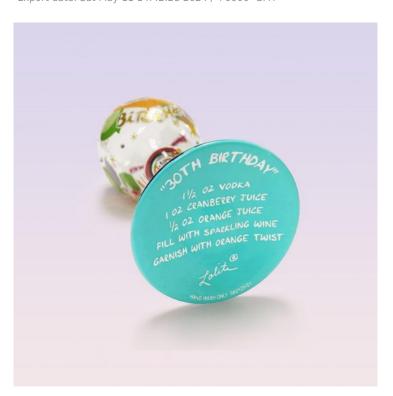

- Wine Glasses - 9.05 in H - "Happy 30th Birthday" from Designs by Lolita - Vibrant hand-painted designs, shipped in a decorative gift box. - Each glass comes with a unique recipe or Lolita signature printed on the bottom! - Hand wash only, 15 oz. - 9" H (22.86 cm)

#### The Lolita Story

The Lolita brand was created by Lolita herself after a fabulous girls' night out in 2001, when she was served a cosmopolitan and thought the glass should match the colorful drink inside. This idea spawned the first of many beautiful glasses in the Lolita line in 2004, and the rest is history! Lolita glassware is hand blown and hand-painted into a one-of-a-kind work of art. Each glass is dressed up with a pattern, with flair and a fabulous recipe on the bottom.