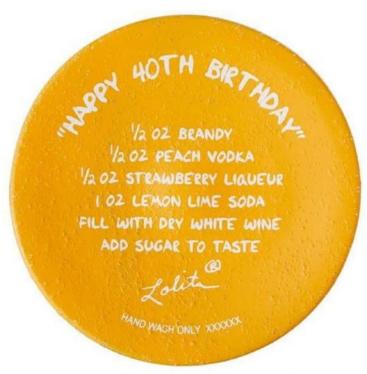

- Wine Glasses - 9.05 in H - "Happy 40th Birthday" from Designs by Lolita - Vibrant hand-painted designs, shipped in a decorative gift box. - Each glass comes with a unique recipe or Lolita signature printed on the bottom! - Hand wash only, 15 oz. - 9" H (22.86 cm)

#### The Lolita Story

The Lolita brand was created by Lolita herself after a fabulous girls' night out in 2001, when she was served a cosmopolitan and thought the glass should match the colorful drink inside. This idea spawned the first of many beautiful glasses in the Lolita line in 2004, and the rest is history! Lolita glassware is hand blown and hand-painted into a one-of-a-kind work of art. Each glass is dressed up with a pattern, with flair and a fabulous recipe on the bottom.