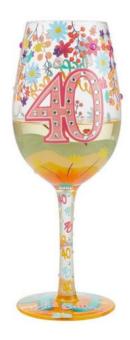

# Enesco E2 Lolita Party Wine Glass 15oz 9"H - Happy 40th Birthday 6010249

Price: \$ 35.99

SKU: 028399303199-6010249

Product Categories: Birthday, BIRTHDAY DECOR & GIFTS, Cups, Glasses and

Coasters, GLASSES, Glassware

## **Product Description**

Every birthday is a reminder that you've made it. You've come so far and you aren't stopping. Celebrate your tenacity and triumph with this colorful wine glass by Lolita. This festive cup reminds you that you're still foxy, fabulous, and fun at forty!

- Wine Glasses - 9.05 in H - "Happy 40th Birthday" from Designs by Lolita - Vibrant hand-painted designs, shipped in a decorative gift box. - Each glass comes with a unique recipe or Lolita signature printed on the bottom! - Hand wash only, 15 oz. - 9" H (22.86 cm)