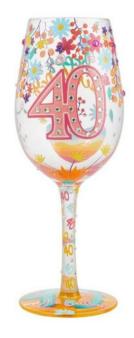

# Enesco E2 Lolita Party Wine Glass 15oz 9"H - Happy 40th Birthday 6010249

Price: \$ 35.99

SKU: 028399303199-6010249

Product Categories: Birthday, BIRTHDAY DECOR & GIFTS, Cups, Glasses and

Coasters, GLASSES, Glassware

## **Product Description**

Every birthday is a reminder that you've made it. You've come so far and you aren't stopping. Celebrate your tenacity and triumph with this colorful wine glass by Lolita. This festive cup reminds you that you're still foxy, fabulous, and fun at forty!

- Wine Glasses - 9.05 in H - "Happy 40th Birthday" from Designs by Lolita - Vibrant hand-painted designs, shipped in a decorative gift box. - Each glass comes with a unique recipe or Lolita signature printed on the bottom! - Hand wash only, 15 oz. - 9" H (22.86 cm)