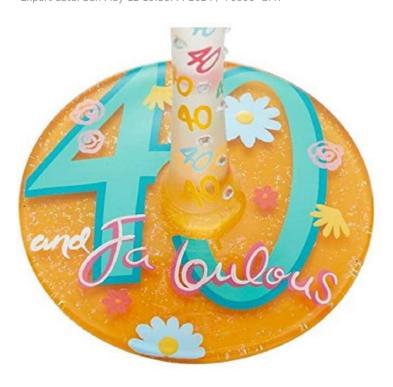

# Enesco E2 Lolita Party Wine Glass 15oz 9"H - Happy 40th Birthday 6010249

Price: \$ 35.99

SKU: 028399303199-6010249

Product Categories: Birthday, BIRTHDAY DECOR & GIFTS, Cups, Glasses and

Coasters, GLASSES, Glassware

- Wine Glasses - 9.05 in H - "Happy 40th Birthday" from Designs by Lolita - Vibrant hand-painted designs, shipped in a decorative gift box. - Each glass comes with a unique recipe or Lolita signature printed on the bottom! - Hand wash only, 15 oz. - 9" H (22.86 cm)