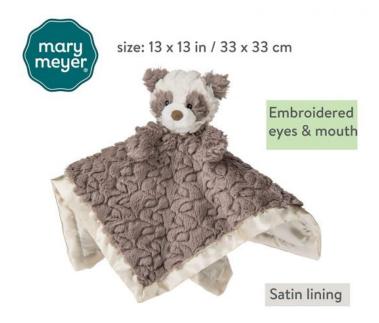

## Product Description

- Putty Nursery is known for it's luxurious fabrics, being gender neutral, neutral color palettes, and it's sophistication – all which continue to be big trends in today's baby world of room decor, toys, and clothing. Whether the characters are purchased in pairs or individual, Putty Nursery is a great value! - 13'' x 13''

- Gender neutral Putty Panda character blanket featuring cream satin trim and backing. Soft, etched fabric is super luxe. Embroidered eyes. Labeled machine wash, air dry. - Part of our elegant and modern collection of toys perfect for today's mom and baby. So many parents are foregoing learning their baby's gender, it's made neutrals very popular.