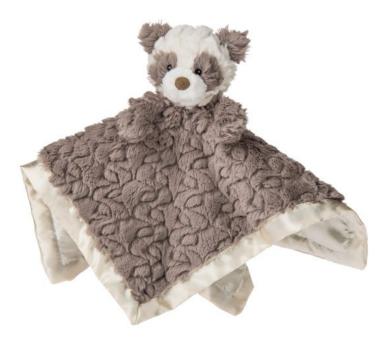

## Product Description

- Putty Nursery is known for it's luxurious fabrics, being gender neutral, neutral color palettes, and it's sophistication – all which continue to be big trends in today's baby world of room decor, toys, and clothing. Whether the characters are purchased in pairs or individual, Putty Nursery is a great value! - 13'' x 13''

- Gender neutral Putty Panda character blanket featuring cream satin trim and backing. Soft, etched fabric is super luxe. Embroidered eyes. Labeled machine wash, air dry. - Part of our elegant and modern collection of toys perfect for today's mom and baby. So many parents are foregoing learning their baby's gender, it's made neutrals very popular.

\*Note to buyer - this is a small security blanket for holding and snuggling, not a blanket used to cover up for warmth.

From Mary Meyer's Baby Collection.

Mary Meyer started her little toy business 83 years ago. From her creative eye and talented hands, every toy found it's way into the arms of an excited child. Thus was born a childhood companion, meant to be cherished and loved for years. She called this getting Mary'd.