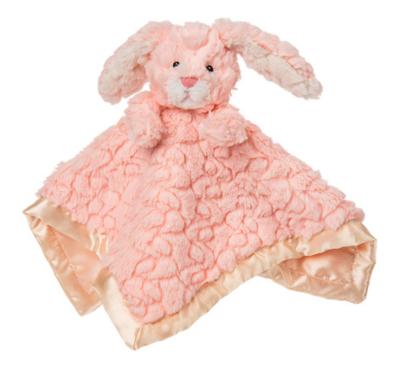

#### Product Description

Putty Bunny character blanket features cream satin trim and backing. Part of our elegant and modern collection of toys perfect for today's mom and baby.
So many parents are foregoing learning their baby's gender, it's made neutrals very popular. Soft, etched fabric is super luxe. Embroidered eyes. Labeled

machine wash, air dry. - 13"x13" \*Note to buyer - this is a small security blanket for holding and snuggling, not a blanket used to cover up for warmth. From Mary Meyer's Baby Collection.

Mary Meyer started her little toy business 83 years ago. From her creative eye and talented hands, every toy found it's way into the arms of an excited child. Thus was born a childhood companion, meant to be cherished and loved for years. She called this getting Mary'd.