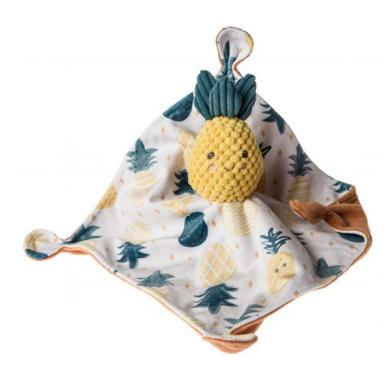

- As much fun for mom as for baby, these trendy soothie blankets get a knowing laugh. You'll love the sweet smiling faces that engage baby and familiar everyday objects who suddenly have personality. - Original watercolor prints and sweet expressions. With the success of our character blankets

across all of our collections, we decided to make this brand new collection of blankets. - Character blanket with cinched corners - Cinched corners and ribbed plush backing provides tactile stimulus - Soft, stuffed plush character sits atop the center of the blanket - All-embroidered face details - Machine wash, air dry

Why we love Sweet Soothies:

- On trend iconic symbols atop soft blankets
- Perfect size for little hands
- Gathered corners and smooth lining
- \*Note to buyer this is a small security blanket for holding and snuggling, not a blanket used to cover up for warmth.