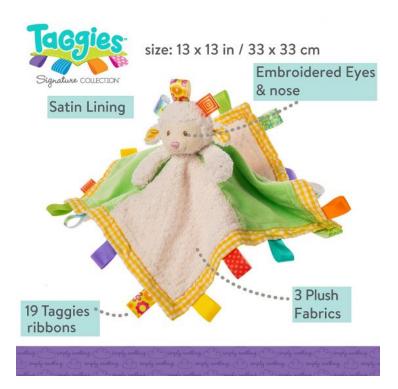

## **Product Description**

13" x 13". Sherbet Lamb sits atop sits atop this embroidered, fully lined, satin trimmed and backed baby blanket. Whimsical applique and gingham trims lend a lively touch. Soft embroidered eyes and details. Satin lined blanket. Labeled machine wash, air dry.