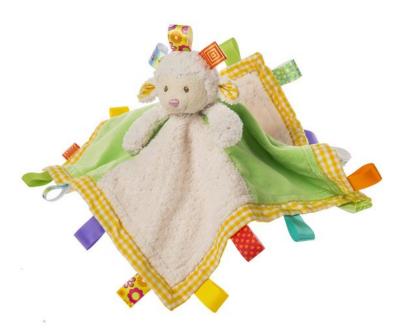

## **Product Description**

13" x 13". Sherbet Lamb sits atop sits atop this embroidered, fully lined, satin trimmed and backed baby blanket. Whimsical applique and gingham trims lend a lively touch. Soft embroidered eyes and details. Satin lined blanket. Labeled machine wash, air dry.

\*Note to buyer - this is a small security blanket for holding and snuggling, not a blanket used to cover up for warmth. On the additional image shown are other designs from the same collection. Each sold separately. From Mary Meyer's Baby Collection.