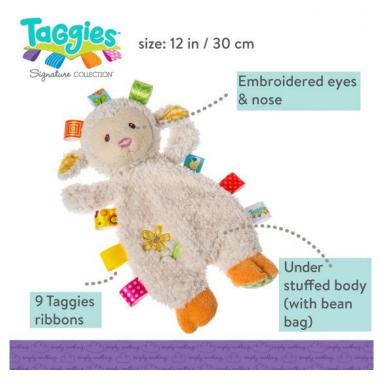

## **Product Description**

12" Farm fresh style is the theme with Sherbet Lamb. Stuffed head and a body with just enough beans makes this Lovely easy to grab and hard to put down Whimsical applique and gingham trims lend a lively touch. Embroidered eyes and lots of tags. Labeled machine wash, air dry.