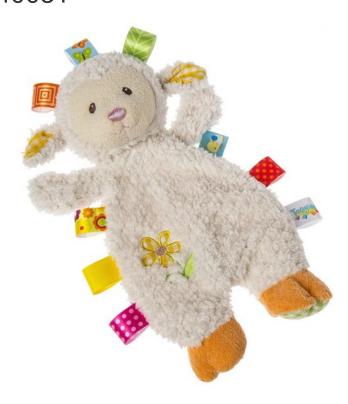

## **Product Description**

12" Farm fresh style is the theme with Sherbet Lamb. Stuffed head and a body with just enough beans makes this Lovely easy to grab and hard to put down Whimsical applique and gingham trims lend a lively touch. Embroidered eyes and lots of tags. Labeled machine wash, air dry.