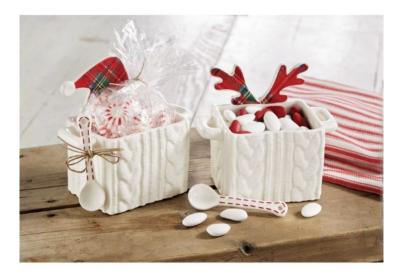

# Mud Pie H0 Classic Christmas Cable Knit Tartan Candy Caddy and Spoon Set 4854086

**Product Categories**: <u>Christmas Decor & Family Gifts</u>, <u>Classic Christmas / Tartan</u>, <u>Napkins/Plates/Rings/Placemats/Runners</u>

## Product Description

2-piece set. Ceramic candy caddy features in-mold cable knit textured exterior, dimensional tartan Santa hat or reindeer antlers and arrives with coordinating spoon with raised stitching detail.

- Choose design from the drop-down window. - Each design sold separately. - Dimensions: caddy 3" x 6" | spoon 4"

From Mud Pie's Classic Christmas Collection.

Baby Family Gifts is Mud Pie's preferred Blue Ribbon Certified Retailer! Shop with Confidence!

#### **Product Variants**

- Mud Pie H0 Classic Christmas Cable Knit Tartan Candy Caddy and Spoon Set 4854086 - Reindeer ()

- Mud Pie H0 Classic Christmas Cable Knit Tartan Candy Caddy and Spoon Set 4854086 - Santa ()