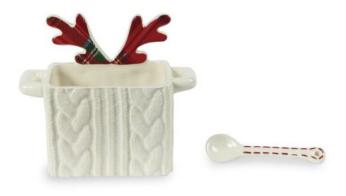

## Product Description

2-piece set. Ceramic candy caddy features in-mold cable knit textured exterior, dimensional tartan Santa hat or reindeer antlers and arrives with coordinating spoon with raised stitching detail.

#### **Product Variants**

- Mud Pie H0 Classic Christmas Cable Knit Tartan Candy Caddy and Spoon Set 4854086 - Reindeer ()

- Mud Pie H0 Classic Christmas Cable Knit Tartan Candy Caddy and Spoon Set 4854086 - Santa ()