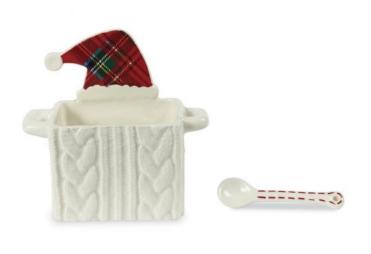

## Product Description

2-piece set. Ceramic candy caddy features in-mold cable knit textured exterior, dimensional tartan Santa hat or reindeer antlers and arrives with coordinating spoon with raised stitching detail.

#### **Product Variants**

- Mud Pie H0 Classic Christmas Cable Knit Tartan Candy Caddy and Spoon Set 4854086 - Reindeer ()

- Mud Pie H0 Classic Christmas Cable Knit Tartan Candy Caddy and Spoon Set 4854086 - Santa ()