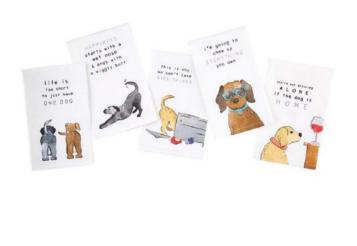

# Mud Pie E3 Pet 26x16.5in Sentiment Dog Hand Towel 41500216 Choose Design

#### Product Variants

- Mud Pie E3 Pet 26x16.5in Sentiment Dog Hand Towel 41500216 Choose Design - Happiness Starts ()

- Mud Pie E3 Pet 26x16.5in Sentiment Dog Hand Towel 41500216 Choose

### Design - IM Going to ()

- Mud Pie E3 Pet 26x16.5in Sentiment Dog Hand Towel 41500216 Choose Design - Life Is Too Short ()

- Mud Pie E3 Pet 26x16.5in Sentiment Dog Hand Towel 41500216 Choose Design - This is WHY ()

- Mud Pie E3 Pet 26x16.5in Sentiment Dog Hand Towel 41500216 Choose Design - Youre NOT Drinking ()

Product Description

- Cotton hand towel features watercolor dog artwork with coordinating printed sentiment. - Dimensions:26" x 16 1/2"

Material: COTTON

- Choose design from drop down window. Each design from drop design. - From Mud Pie's Home Pet Collection.

Baby Family Gifts is Mud Pie's Preferred Elite Blue Ribbon Certified Retailer! Shop with Confidence!