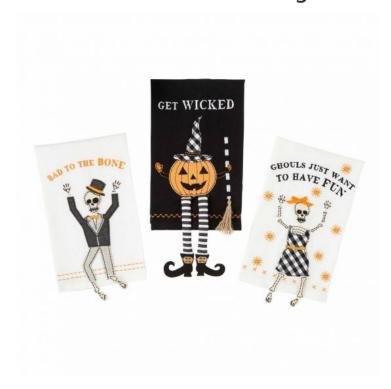

# Mud Pie H0 Halloween 21"x14" Dangle Leg Towel 44000040 Choose Design

Price: \$ 16.99

Product Categories: <u>Halloween</u>, <u>Halloween Decor & Family Gifts</u>, <u>Holiday Towels</u>,

Table Linens: Towels/Aprons/Rugs/Runners/Oven Mitts

### **Product Variants**

- Mud Pie H0 Halloween 21"x14" Dangle Leg Towel 44000040 Choose Design GHOULS ()
- Mud Pie H0 Halloween 21"x14" Dangle Leg Towel 44000040 Choose Design -

#### BONE ()

- Mud Pie H0 Halloween 21"x14" Dangle Leg Towel 44000040 Choose Design - WICKED ()

# **Product Description**

- Printed linen towel features canvas dangle leg applique and embroidery detail. - Size: 21" x 14"

Material: COTTON

Choose design from drop down window. - Each design sold separately. Perfect to spice up your kitchen during the Holiday season!
From Mud Pie's Home Halloween Collection.

#### **Product Attributes**

- Dimensions: 9.5 × 12.5 × 0.5 in

- Weight: 0.1875 lbs

- Brand: Mud Pie

- Design: BONE, GHOULS, WICKED