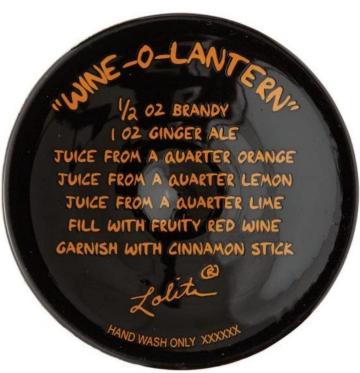

"Hall-O-Wine" from Designs by Lolita

Vibrant hand-painted designs, shipped in a decorative gift box.

Each glass comes with a unique recipe or Lolita signature printed on the bottom! Hand wash only, 15 oz.