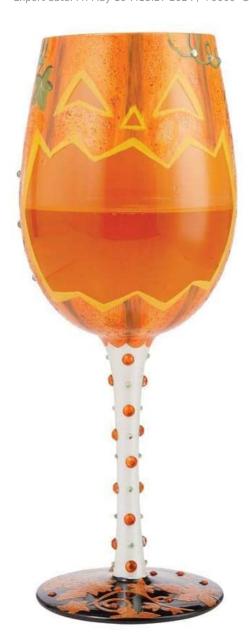

"Hall-O-Wine" from Designs by Lolita

Vibrant hand-painted designs, shipped in a decorative gift box.

Each glass comes with a unique recipe or Lolita signature printed on the bottom! Hand wash only, 15 oz.

Measurements of Product: 8.84 in H x 3.38 in W x 3.38 in L