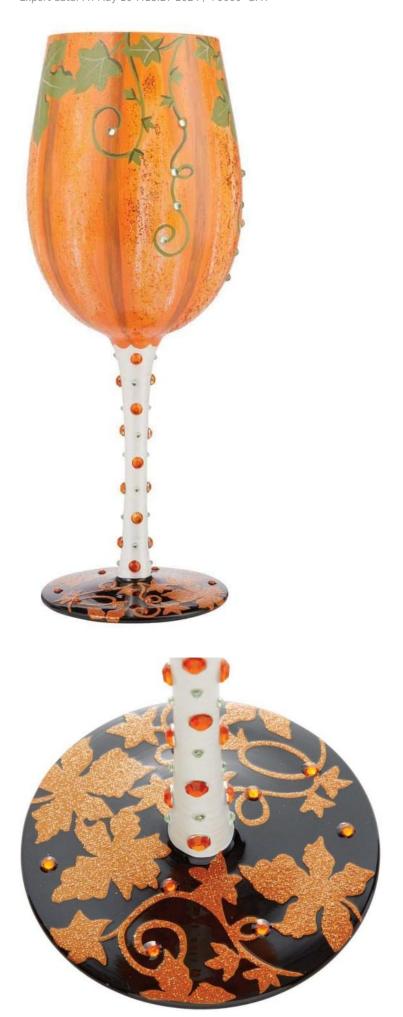

"Hall-O-Wine" from Designs by Lolita

Vibrant hand-painted designs, shipped in a decorative gift box.

Each glass comes with a unique recipe or Lolita signature printed on the bottom! Hand wash only, 15 oz.

Measurements of Product: 8.84 in H x 3.38 in W x 3.38 in L