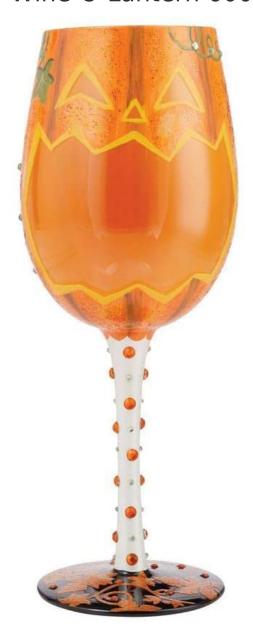

"Hall-O-Wine" from Designs by Lolita

Vibrant hand-painted designs, shipped in a decorative gift box.

Each glass comes with a unique recipe or Lolita signature printed on the bottom! Hand wash only, 15 oz.

Measurements of Product: 8.84 in H x 3.38 in W x 3.38 in L