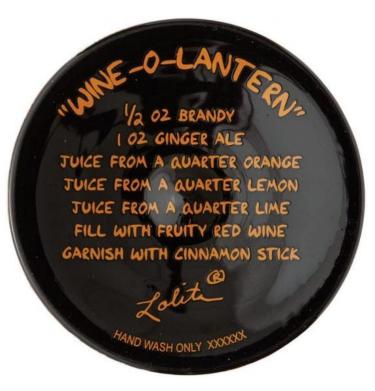

"Hall-O-Wine" from Designs by Lolita

Vibrant hand-painted designs, shipped in a decorative gift box.

Each glass comes with a unique recipe or Lolita signature printed on the bottom! Hand wash only, 15 oz.