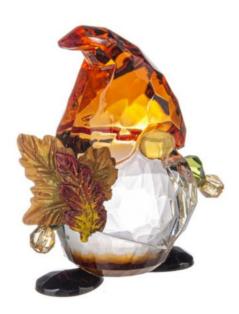

# Ganz H2 Crystal Expressions 2.5" H Fall & Autumn Gnome Figurines 4pc ACRYF-113

Price: \$ 62.99

**SKU**: 696322427504-ACRYF-113-4pcSet

Product Categories: Comfort / Get Well / Sympathy / Bereavement, Crystal Expressions Everyday Acrylics by Ganz, Crystal Expressions Holiday Acrylics by Ganz, Fireplace, Shelf, Table and Wall Décor, Gnomes, Gnomes, Health and Comfort , Ornaments

### Product Page:

https://babyfamilygifts.com/shop/holiday-decor-and-special-occasion/holiday-collect ions/gnomes/ganz-h2-crystal-expressions-2-5-h-fall-autumn-gnome-figurines-4pc-ac <u>ryf-113</u>

Product Description - Size: 2.5" W. x 2.5" H. - Color: Multicolor - Material: Acrylic/Polyresin

A perfect gift for family holidays!

- Other items shown in the gallery or the background are not part of the sale and are sold separately.

From Ganz's Crystal Expressions Collection.

In the additional image shown are other products from the Crystal Expressions Collection. Each item is sold separately.