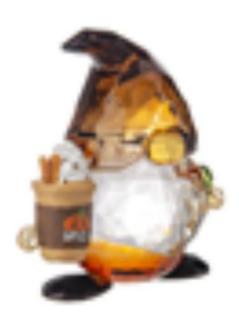

# Ganz H2 Crystal Expressions 2.5" H Fall & Autumn Gnome Figurines 4pc ACRYF-113

Price: \$ 62.99

**SKU**: 696322427504-ACRYF-113-4pcSet

Product Categories: Comfort / Get Well / Sympathy / Bereavement, Crystal Expressions Everyday Acrylics by Ganz, Crystal Expressions Holiday Acrylics by Ganz, Fireplace, Shelf, Table and Wall Décor, Gnomes, Gnomes, Health and Comfort , Ornaments

### Product Page:

https://babyfamilygifts.com/shop/holiday-decor-and-special-occasion/holiday-collect ions/gnomes/ganz-h2-crystal-expressions-2-5-h-fall-autumn-gnome-figurines-4pc-ac <u>ryf-113</u>

Product Description - Size: 2.5" W. x 2.5" H. - Color: Multicolor - Material: Acrylic/Polyresin

A perfect gift for family holidays!

- Other items shown in the gallery or the background are not part of the sale and are sold separately.

From Ganz's Crystal Expressions Collection.

In the additional image shown are other products from the Crystal Expressions Collection. Each item is sold separately.