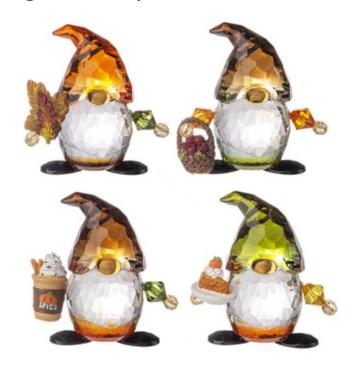

# Ganz H2 Crystal Expressions 2.5" H Fall & Autumn Gnome Figurines 4pc ACRYF-113

Price: \$ 62.99

**SKU**: 696322427504-ACRYF-113-4pcSet

Product Categories: Comfort / Get Well / Sympathy / Bereavement, Crystal Expressions Everyday Acrylics by Ganz, Crystal Expressions Holiday Acrylics by Ganz, Fireplace, Shelf, Table and Wall Décor, Gnomes, Gnomes, Health and Comfort , Ornaments

### Product Page:

https://babyfamilygifts.com/shop/holiday-decor-and-special-occasion/holiday-collect ions/gnomes/ganz-h2-crystal-expressions-2-5-h-fall-autumn-gnome-figurines-4pc-ac <u>ryf-113</u>

Product Description - Size: 2.5" W. x 2.5" H. - Color: Multicolor - Material: Acrylic/Polyresin

A perfect gift for family holidays!

- Other items shown in the gallery or the background are not part of the sale and are sold separately.

From Ganz's Crystal Expressions Collection.

In the additional image shown are other products from the Crystal Expressions Collection. Each item is sold separately.