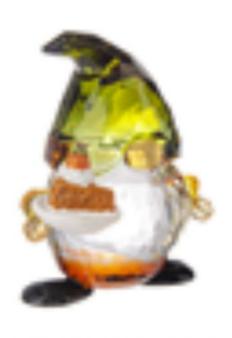

# Ganz H2 Crystal Expressions 2.5" H Fall & Autumn Gnome Figurines 4pc ACRYF-113

Price: \$ 62.99

**SKU**: 696322427504-ACRYF-113-4pcSet

Product Categories: Comfort / Get Well / Sympathy / Bereavement, Crystal Expressions Everyday Acrylics by Ganz, Crystal Expressions Holiday Acrylics by Ganz, Fireplace, Shelf, Table and Wall Décor, Gnomes, Gnomes, Health and Comfort , Ornaments

### Product Page:

https://babyfamilygifts.com/shop/holiday-decor-and-special-occasion/holiday-collect ions/gnomes/ganz-h2-crystal-expressions-2-5-h-fall-autumn-gnome-figurines-4pc-ac <u>ryf-113</u>

Product Description - Size: 2.5" W. x 2.5" H. - Color: Multicolor - Material: Acrylic/Polyresin

A perfect gift for family holidays!

- Other items shown in the gallery or the background are not part of the sale and are sold separately.

From Ganz's Crystal Expressions Collection.

In the additional image shown are other products from the Crystal Expressions Collection. Each item is sold separately.