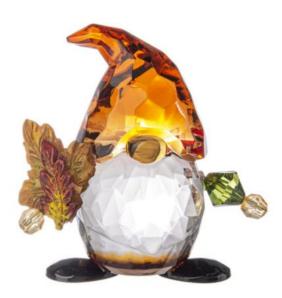

# Ganz H2 Crystal Expressions 2.5" H Fall & Autumn Gnome Figurines 4pc ACRYF-113

Price: \$ 62.99

**SKU**: 696322427504-ACRYF-113-4pcSet

Product Categories: Comfort / Get Well / Sympathy / Bereavement, Crystal Expressions Everyday Acrylics by Ganz, Crystal Expressions Holiday Acrylics by Ganz, Fireplace, Shelf, Table and Wall Décor, Gnomes, Gnomes, Health and Comfort , Ornaments

### Product Page:

https://babyfamilygifts.com/shop/holiday-decor-and-special-occasion/holiday-collect ions/gnomes/ganz-h2-crystal-expressions-2-5-h-fall-autumn-gnome-figurines-4pc-ac <u>ryf-113</u>

Product Description - Size: 2.5" W. x 2.5" H. - Color: Multicolor - Material: Acrylic/Polyresin