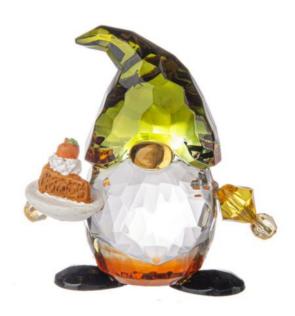

# Ganz H2 Crystal Expressions 2.5" H Fall & Autumn Gnome Figurines 4pc ACRYF-113

Price: \$ 62.99

**SKU**: 696322427504-ACRYF-113-4pcSet

Product Categories: Comfort / Get Well / Sympathy / Bereavement, Crystal Expressions Everyday Acrylics by Ganz, Crystal Expressions Holiday Acrylics by Ganz, Fireplace, Shelf, Table and Wall Décor, Gnomes, Gnomes, Health and Comfort , Ornaments

### Product Page:

https://babyfamilygifts.com/shop/holiday-decor-and-special-occasion/holiday-collect ions/gnomes/ganz-h2-crystal-expressions-2-5-h-fall-autumn-gnome-figurines-4pc-ac <u>ryf-113</u>

Product Description - Size: 2.5" W. x 2.5" H. - Color: Multicolor - Material: Acrylic/Polyresin

A perfect gift for family holidays!

- Other items shown in the gallery or the background are not part of the sale and are sold separately.

From Ganz's Crystal Expressions Collection.

In the additional image shown are other products from the Crystal Expressions Collection. Each item is sold separately.