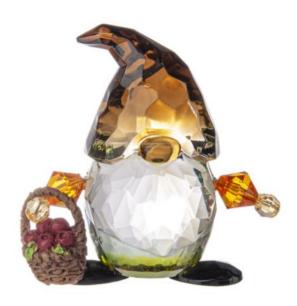

# Ganz H2 Crystal Expressions 2.5" H Fall & Autumn Gnome Figurines 4pc ACRYF-113

Price: \$ 62.99

**SKU**: 696322427504-ACRYF-113-4pcSet

Product Categories: Comfort / Get Well / Sympathy / Bereavement, Crystal Expressions Everyday Acrylics by Ganz, Crystal Expressions Holiday Acrylics by Ganz, Fireplace, Shelf, Table and Wall Décor, Gnomes, Gnomes, Health and Comfort , Ornaments

### Product Page:

https://babyfamilygifts.com/shop/holiday-decor-and-special-occasion/holiday-collect ions/gnomes/ganz-h2-crystal-expressions-2-5-h-fall-autumn-gnome-figurines-4pc-ac <u>ryf-113</u>

Product Description - Size: 2.5" W. x 2.5" H. - Color: Multicolor - Material: Acrylic/Polyresin