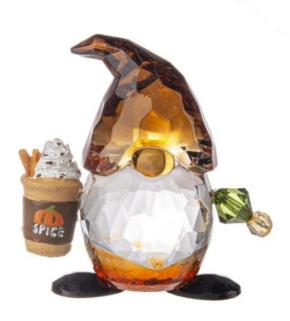

# Ganz H2 Crystal Expressions 2.5" H Fall & Autumn Gnome Figurines 4pc ACRYF-113

Price: \$ 62.99

**SKU**: 696322427504-ACRYF-113-4pcSet

Product Categories: Comfort / Get Well / Sympathy / Bereavement, Crystal Expressions Everyday Acrylics by Ganz, Crystal Expressions Holiday Acrylics by Ganz, Fireplace, Shelf, Table and Wall Décor, Gnomes, Gnomes, Health and Comfort , Ornaments

### Product Page:

https://babyfamilygifts.com/shop/holiday-decor-and-special-occasion/holiday-collect ions/gnomes/ganz-h2-crystal-expressions-2-5-h-fall-autumn-gnome-figurines-4pc-ac <u>ryf-113</u>

Product Description - Size: 2.5" W. x 2.5" H. - Color: Multicolor - Material: Acrylic/Polyresin