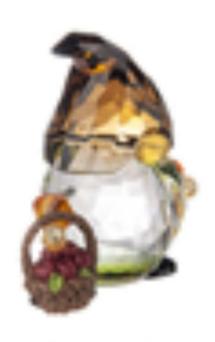

# Ganz H2 Crystal Expressions 2.5" H Fall & Autumn Gnome Figurines 4pc ACRYF-113

Price: \$ 62.99

**SKU**: 696322427504-ACRYF-113-4pcSet

Product Categories: Comfort / Get Well / Sympathy / Bereavement, Crystal Expressions Everyday Acrylics by Ganz, Crystal Expressions Holiday Acrylics by Ganz, Fireplace, Shelf, Table and Wall Décor, Gnomes, Gnomes, Health and Comfort , Ornaments

### Product Page:

https://babyfamilygifts.com/shop/holiday-decor-and-special-occasion/holiday-collect ions/gnomes/ganz-h2-crystal-expressions-2-5-h-fall-autumn-gnome-figurines-4pc-ac <u>ryf-113</u>

Product Description - Size: 2.5" W. x 2.5" H. - Color: Multicolor - Material: Acrylic/Polyresin

A perfect gift for family holidays!

- Other items shown in the gallery or the background are not part of the sale and are sold separately.

From Ganz's Crystal Expressions Collection.

In the additional image shown are other products from the Crystal Expressions Collection. Each item is sold separately.