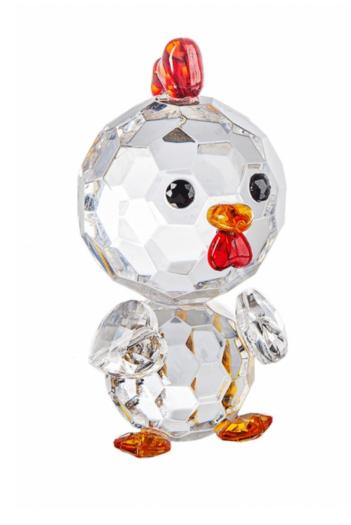

# Ganz E2 Crystal Expressions Acrylic 1.5" W. x 3" H. Chicken Figurine ACRY-673

Price: \$ 14.99

**SKU**: 696322101695-ACRY-673

Product Categories: Christmas Tree Farm, Comfort / Get Well / Sympathy / Bereavement, Crystal Expressions Everyday Acrylics by Ganz, Crystal Expressions Holiday Acrylics by Ganz, Farmhouse Christmas, Farmhouse Farm Friends, Fireplace, Shelf, Table and Wall Décor, Gnomes, Health and Comfort, Ornaments Product Page:

#### Product Description

- A thoughtful gift for family and friends. A perfect gift for family holidays! -

Material: Acrylic/Iron - Size: 1 1/2" W. x 3" H. - Color: Multicolor

A perfect gift for family holidays!