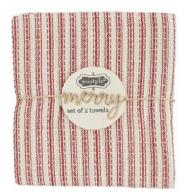

#### **Product Variants**

- Mud Pie H1 Lodge 26x18" Cotton Waffle Towels 2pc Set 41500227 Choose Design All Check ()
- Mud Pie H1 Lodge 26x18" Cotton Waffle Towels 2pc Set 41500227 Choose Design Black Stripe ()
- Mud Pie H1 Lodge 26x18" Cotton Waffle Towels 2pc Set 41500227 Choose Design Red Stripe ()

## **Product Description**

Set of two waffle weave dish towels.

Size: 26" x 18"

Care Instructions: MACHINE WASH COLD DO NOT BLEACH TUMBLE DRY LOW MEDIUM IRON

- Choose design from drop down window. - Each design and color is sold separately.