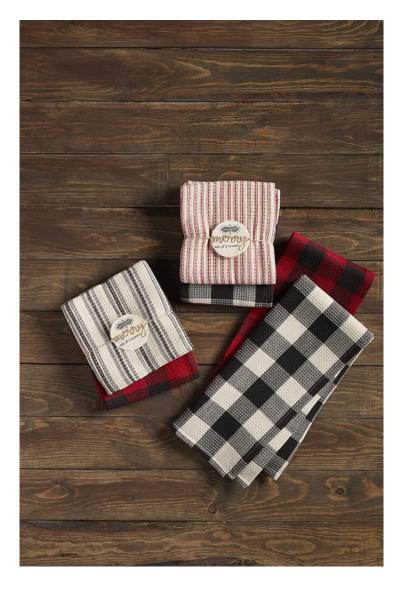

# Mud Pie H1 Lodge 26x18" Cotton Waffle Towels 2pc Set 41500227 Choose Design

Price: \$ 15.99

Product Categories: Christmas Lodge / Buffalo Check/Smores, Holiday Towels,

Table Linens: Towels/Aprons/Rugs/Runners/Oven Mitts

#### **Product Variants**

- Mud Pie H1 Lodge 26x18" Cotton Waffle Towels 2pc Set 41500227 Choose Design All Check ()
- Mud Pie H1 Lodge 26x18" Cotton Waffle Towels 2pc Set 41500227 Choose Design Black Stripe ()
- Mud Pie H1 Lodge 26x18" Cotton Waffle Towels 2pc Set 41500227 Choose Design Red Stripe ()

## **Product Description**

Set of two waffle weave dish towels.

Size: 26" x 18"

Care Instructions: MACHINE WASH COLD DO NOT BLEACH TUMBLE DRY LOW MEDIUM IRON

- Choose design from drop down window. - Each design and color is sold separately.

#### **Product Attributes**

- Dimensions: 12.5 × 9.5 × 0.5 in

- Weight: 0.5 lbs

- Design: All Check, Black Stripe, Red Stripe