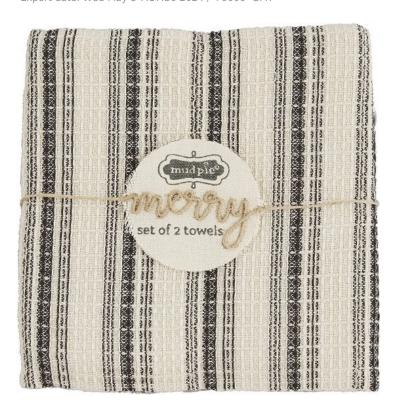

# Mud Pie H1 Lodge 26x18" Cotton Waffle Towels 2pc Set 41500227 Choose Design

Price: \$ 15.99

Product Categories: Christmas Lodge / Buffalo Check/Smores, Holiday Towels,

Table Linens: Towels/Aprons/Rugs/Runners/Oven Mitts

#### **Product Variants**

- Mud Pie H1 Lodge 26x18" Cotton Waffle Towels 2pc Set 41500227 Choose Design All Check ()
- Mud Pie H1 Lodge 26x18" Cotton Waffle Towels 2pc Set 41500227 Choose Design Black Stripe ()
- Mud Pie H1 Lodge 26x18" Cotton Waffle Towels 2pc Set 41500227 Choose Design Red Stripe ()

## **Product Description**

Set of two waffle weave dish towels.

Size: 26" x 18"

Care Instructions: MACHINE WASH COLD DO NOT BLEACH TUMBLE DRY LOW MEDIUM IRON

- Choose design from drop down window. - Each design and color is sold separately.

#### **Product Attributes**

- Dimensions: 12.5 × 9.5 × 0.5 in

- Weight: 0.5 lbs

- Design: All Check, Black Stripe, Red Stripe