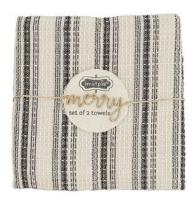

#### **Product Variants**

- Mud Pie H1 Lodge 26x18" Cotton Waffle Towels 2pc Set 41500227 Choose Design All Check ()
- Mud Pie H1 Lodge 26x18" Cotton Waffle Towels 2pc Set 41500227 Choose Design Black Stripe ()
- Mud Pie H1 Lodge 26x18" Cotton Waffle Towels 2pc Set 41500227 Choose Design Red Stripe ()

## **Product Description**

Set of two waffle weave dish towels.

Size: 26" x 18"

Care Instructions: MACHINE WASH COLD DO NOT BLEACH TUMBLE DRY LOW MEDIUM IRON

- Choose design from drop down window. - Each design and color is sold separately.