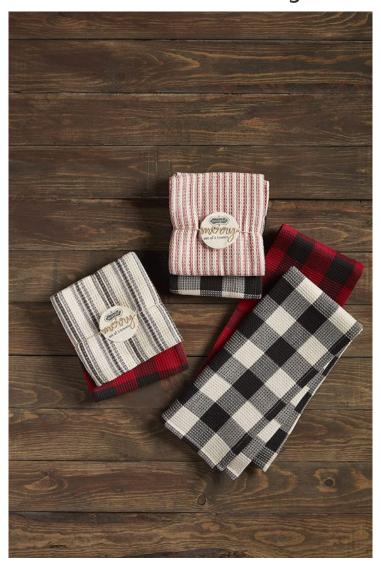

# Mud Pie H1 Lodge 26x18" Cotton Waffle Towels 2pc Set 41500227 Choose Design

Price: \$ 15.99

Product Categories: Christmas Lodge / Buffalo Check/Smores, Holiday Towels,

Table Linens: Towels/Aprons/Rugs/Runners/Oven Mitts

#### **Product Variants**

- Mud Pie H1 Lodge 26x18" Cotton Waffle Towels 2pc Set 41500227 Choose Design All Check ()
- Mud Pie H1 Lodge 26x18" Cotton Waffle Towels 2pc Set 41500227 Choose Design Black Stripe ()
- Mud Pie H1 Lodge 26x18" Cotton Waffle Towels 2pc Set 41500227 Choose Design Red Stripe ()

## **Product Description**

Set of two waffle weave dish towels.

Size: 26" x 18"

Care Instructions: MACHINE WASH COLD DO NOT BLEACH TUMBLE DRY LOW MEDIUM IRON

- Choose design from drop down window. - Each design and color is sold separately.

#### **Product Attributes**

- Dimensions: 12.5 × 9.5 × 0.5 in

- Weight: 0.5 lbs

- Design: All Check, Black Stripe, Red Stripe