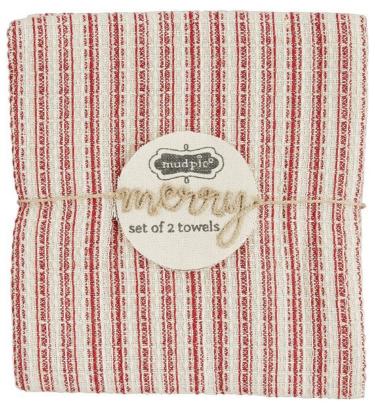

# Mud Pie H1 Lodge 26x18" Cotton Waffle Towels 2pc Set 41500227 Choose Design

Price: \$ 15.99

Product Categories: Christmas Lodge / Buffalo Check/Smores, Holiday Towels,

Table Linens: Towels/Aprons/Rugs/Runners/Oven Mitts

#### **Product Variants**

- Mud Pie H1 Lodge 26x18" Cotton Waffle Towels 2pc Set 41500227 Choose Design All Check ()
- Mud Pie H1 Lodge 26x18" Cotton Waffle Towels 2pc Set 41500227 Choose Design Black Stripe ()
- Mud Pie H1 Lodge 26x18" Cotton Waffle Towels 2pc Set 41500227 Choose Design Red Stripe ()

## **Product Description**

Set of two waffle weave dish towels.

Size: 26" x 18"

Care Instructions: MACHINE WASH COLD DO NOT BLEACH TUMBLE DRY LOW MEDIUM IRON

- Choose design from drop down window. - Each design and color is sold separately.

#### **Product Attributes**

- Dimensions: 12.5 × 9.5 × 0.5 in

- Weight: 0.5 lbs

- Design: All Check, Black Stripe, Red Stripe