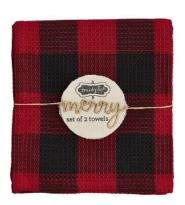

# Mud Pie H1 Lodge 26x18" Cotton Waffle Towels 2pc Set 41500227 Choose Design

Price: \$ 15.99

Product Categories: Christmas Lodge / Buffalo Check/Smores, Holiday Towels,

Table Linens: Towels/Aprons/Rugs/Runners/Oven Mitts

#### **Product Variants**

- Mud Pie H1 Lodge 26x18" Cotton Waffle Towels 2pc Set 41500227 Choose Design All Check ()
- Mud Pie H1 Lodge 26x18" Cotton Waffle Towels 2pc Set 41500227 Choose Design Black Stripe ()
- Mud Pie H1 Lodge 26x18" Cotton Waffle Towels 2pc Set 41500227 Choose Design Red Stripe ()

## **Product Description**

Set of two waffle weave dish towels.

Size: 26" x 18"

Care Instructions: MACHINE WASH COLD DO NOT BLEACH TUMBLE DRY LOW MEDIUM IRON

- Choose design from drop down window. - Each design and color is sold separately.

#### **Product Attributes**

- Dimensions: 12.5 × 9.5 × 0.5 in

- Weight: 0.5 lbs

- Design: All Check, Black Stripe, Red Stripe