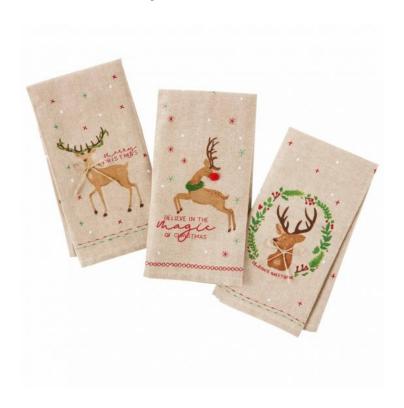

# Mud Pie H0 Christmas Lodge 28"x21" Embellished Deer Towel 44000036 Choose Design

Price: \$ 16.99

**Product Categories**: Christmas Decor & Family Gifts, Christmas Lodge / Buffalo Check/Smores, Holiday Towels, Table Linens: Towels/Aprons/Rugs/Runners/Oven Mitts

## Choose Design - MERRY ()

**Product Description** 

- Printed deer cotton hand towel features embroidery, pom-pom and sequin detail. - Size:28" x 21"

Material: COTTON

- Choose design from drop down window. - Each design sold separately. - Perfect to spice up your kitchen during the Holiday season! - Other items shown on the picture are not included.

#### **Product Attributes**

- Dimensions: 15.5 × 12.5 × 0.5 in

- Weight: 0.5 lbs - Brand: Mud Pie

- Design: Believe, MERRY, SEASONS