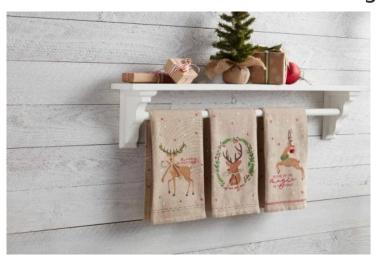

# Mud Pie H0 Christmas Lodge 28"x21" Embellished Deer Towel 44000036 Choose Design

Price: \$ 16.99

**Product Categories**: Christmas Decor & Family Gifts, Christmas Lodge / Buffalo Check/Smores, Holiday Towels, Table Linens: Towels/Aprons/Rugs/Runners/Oven Mitts

## Choose Design - MERRY ()

**Product Description** 

- Printed deer cotton hand towel features embroidery, pom-pom and sequin detail. - Size:28" x 21"

Material: COTTON

- Choose design from drop down window. - Each design sold separately. - Perfect to spice up your kitchen during the Holiday season! - Other items shown on the picture are not included.