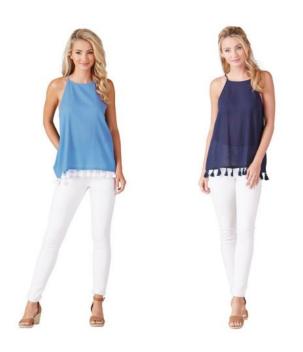

## Mud Pie E8 Women's Fashion Georgia Tassel Tank Top 8513161 Choose Size Color

Price: \$44.99

Product Categories: <u>Beach</u>, <u>Vests</u>, <u>Sweaters</u>, <u>Tops</u> & <u>Blouses</u> Product Page:

## **Product Description**

- Cotton crepe racerback tank features cotton tassel hem detail and keyhole back with domed button closure. -Measures approximately 22" from shoulder to hem on size small. - Available in size: Extra Small, Small, Medium and Large. - Choose color and size from drop down window.