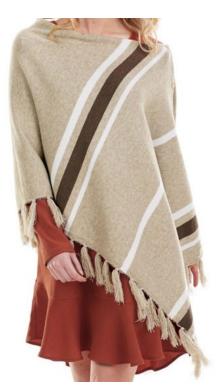

## **Product Variants**

- Mud Pie H7 Fall Winter Women's Fashion Westin Tassel Viscose Poncho
  8513133 Black ()
- Mud Pie H7 Fall Winter Women's Fashion Westin Tassel Viscose Poncho 8513133 Gray ()
- Mud Pie H7 Fall Winter Women's Fashion Westin Tassel Viscose Poncho 8513133 Tan ()

## **Product Description**

- Yarn-dyed striped viscose poncho features cotton tassel fringe trim and pearlized button placket. - Available in color: Tan, Black, and Gray.

Each color sold separately.

- One Size Fits Most. - Makes a perfect gift! - Other items shown not included. From Mud Pie's Fall Collection.

### **Product Attributes**

- Dimensions: N/A

- Weight: 0.8125 lbs

- Brand: Mud Pie

- Color: Black, Gray, Tan