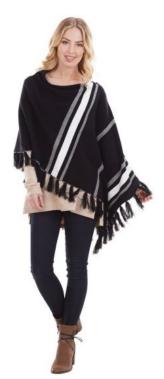

## **Product Variants**

- Mud Pie H7 Fall Winter Women's Fashion Westin Tassel Viscose Poncho
  8513133 Black ()
- Mud Pie H7 Fall Winter Women's Fashion Westin Tassel Viscose Poncho 8513133 Gray ()
- Mud Pie H7 Fall Winter Women's Fashion Westin Tassel Viscose Poncho 8513133 Tan ()

## **Product Description**

- Yarn-dyed striped viscose poncho features cotton tassel fringe trim and pearlized button placket. - Available in color: Tan, Black, and Gray.

Each color sold separately.

- One Size Fits Most. - Makes a perfect gift! - Other items shown not included. From Mud Pie's Fall Collection.

### **Product Attributes**

- Dimensions: N/A

- Weight: 0.8125 lbs

- Brand: Mud Pie

- Color: Black, Gray, Tan