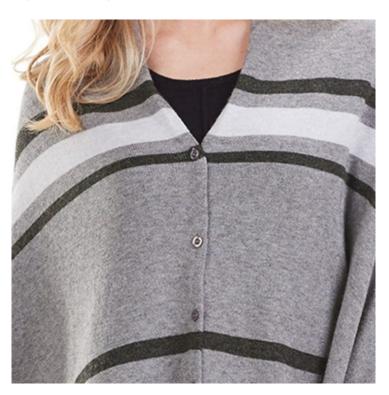

## **Product Description**

- Yarn-dyed striped viscose poncho features cotton tassel fringe trim and pearlized button placket. - Available in color: Tan, Black, and Gray.

Each color sold separately.

- One Size Fits Most. - Makes a perfect gift! - Other items shown not included. From Mud Pie's Fall Collection.