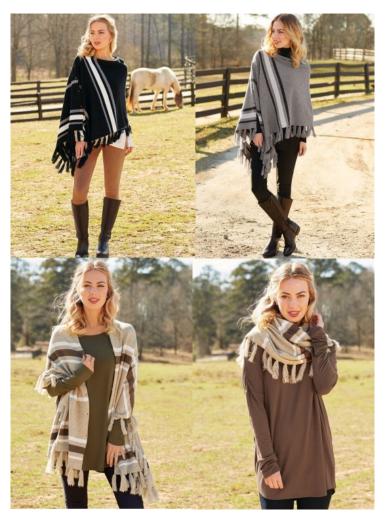

## **Product Variants**

- Mud Pie H7 Fall Winter Women's Fashion Westin Tassel Viscose Poncho
  8513133 Black ()
- Mud Pie H7 Fall Winter Women's Fashion Westin Tassel Viscose Poncho 8513133 Gray ()
- Mud Pie H7 Fall Winter Women's Fashion Westin Tassel Viscose Poncho 8513133 Tan ()

## **Product Description**

- Yarn-dyed striped viscose poncho features cotton tassel fringe trim and pearlized button placket. - Available in color: Tan, Black, and Gray.

Each color sold separately.

- One Size Fits Most. - Makes a perfect gift! - Other items shown not included. From Mud Pie's Fall Collection.

### **Product Attributes**

- Dimensions: N/A

- Weight: 0.8125 lbs

- Brand: Mud Pie

- Color: Black, Gray, Tan