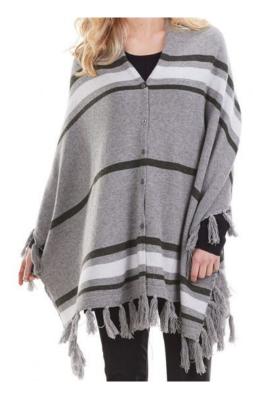

## **Product Variants**

- Mud Pie H7 Fall Winter Women's Fashion Westin Tassel Viscose Poncho
  8513133 Black ()
- Mud Pie H7 Fall Winter Women's Fashion Westin Tassel Viscose Poncho 8513133 Gray ()
- Mud Pie H7 Fall Winter Women's Fashion Westin Tassel Viscose Poncho 8513133 Tan ()

## **Product Description**

- Yarn-dyed striped viscose poncho features cotton tassel fringe trim and pearlized button placket. - Available in color: Tan, Black, and Gray.

Each color sold separately.

- One Size Fits Most. - Makes a perfect gift! - Other items shown not included. From Mud Pie's Fall Collection.

### **Product Attributes**

- Dimensions: N/A

- Weight: 0.8125 lbs

- Brand: Mud Pie

- Color: Black, Gray, Tan