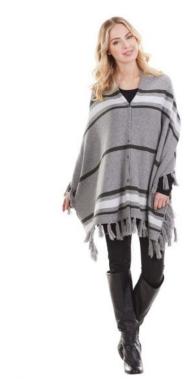

## **Product Variants**

- Mud Pie H7 Fall Winter Women's Fashion Westin Tassel Viscose Poncho
  8513133 Black ()
- Mud Pie H7 Fall Winter Women's Fashion Westin Tassel Viscose Poncho 8513133 Gray ()
- Mud Pie H7 Fall Winter Women's Fashion Westin Tassel Viscose Poncho 8513133 Tan ()

## **Product Description**

- Yarn-dyed striped viscose poncho features cotton tassel fringe trim and pearlized button placket. - Available in color: Tan, Black, and Gray.

Each color sold separately.

- One Size Fits Most. - Makes a perfect gift! - Other items shown not included. From Mud Pie's Fall Collection.

### **Product Attributes**

- Dimensions: N/A

- Weight: 0.8125 lbs

- Brand: Mud Pie

- Color: Black, Gray, Tan