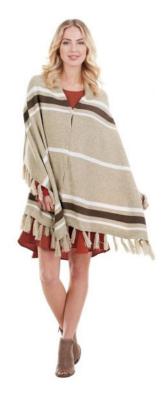

## **Product Variants**

- Mud Pie H7 Fall Winter Women's Fashion Westin Tassel Viscose Poncho
  8513133 Black ()
- Mud Pie H7 Fall Winter Women's Fashion Westin Tassel Viscose Poncho 8513133 Gray ()
- Mud Pie H7 Fall Winter Women's Fashion Westin Tassel Viscose Poncho 8513133 Tan ()

## **Product Description**

- Yarn-dyed striped viscose poncho features cotton tassel fringe trim and pearlized button placket. - Available in color: Tan, Black, and Gray.

Each color sold separately.

- One Size Fits Most. - Makes a perfect gift! - Other items shown not included. From Mud Pie's Fall Collection.

### **Product Attributes**

- Dimensions: N/A

- Weight: 0.8125 lbs

- Brand: Mud Pie

- Color: Black, Gray, Tan