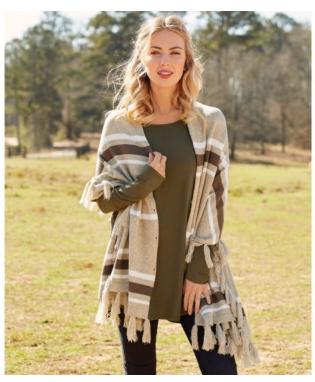

## **Product Variants**

- Mud Pie H7 Fall Winter Women's Fashion Westin Tassel Viscose Poncho
  8513133 Black ()
- Mud Pie H7 Fall Winter Women's Fashion Westin Tassel Viscose Poncho 8513133 Gray ()
- Mud Pie H7 Fall Winter Women's Fashion Westin Tassel Viscose Poncho 8513133 Tan ()

## **Product Description**

- Yarn-dyed striped viscose poncho features cotton tassel fringe trim and pearlized button placket. - Available in color: Tan, Black, and Gray.

Each color sold separately.

- One Size Fits Most. - Makes a perfect gift! - Other items shown not included. From Mud Pie's Fall Collection.

### **Product Attributes**

- Dimensions: N/A

- Weight: 0.8125 lbs

- Brand: Mud Pie

- Color: Black, Gray, Tan