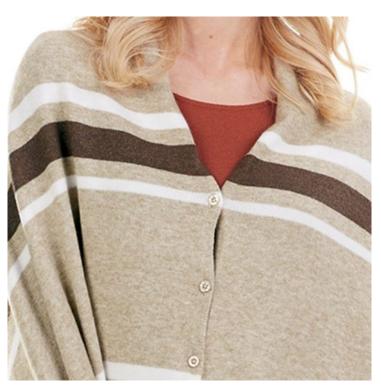

## **Product Description**

- Yarn-dyed striped viscose poncho features cotton tassel fringe trim and pearlized button placket. - Available in color: Tan, Black, and Gray.

Each color sold separately.

- One Size Fits Most. - Makes a perfect gift! - Other items shown not included. From Mud Pie's Fall Collection.

### **Product Attributes**

- Dimensions: N/A

- Weight: 0.8125 lbs

- Brand: Mud Pie

- Color: Black, Gray, Tan