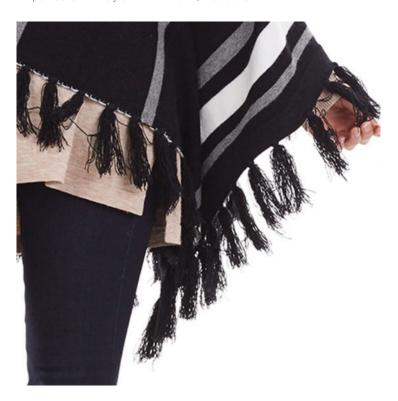

## **Product Description**

- Yarn-dyed striped viscose poncho features cotton tassel fringe trim and pearlized button placket. - Available in color: Tan, Black, and Gray.

Each color sold separately.

- One Size Fits Most. - Makes a perfect gift! - Other items shown not included. From Mud Pie's Fall Collection.