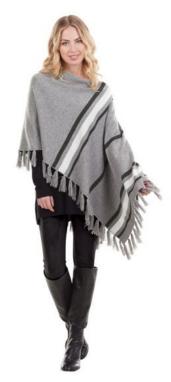

## **Product Variants**

- Mud Pie H7 Fall Winter Women's Fashion Westin Tassel Viscose Poncho
  8513133 Black ()
- Mud Pie H7 Fall Winter Women's Fashion Westin Tassel Viscose Poncho 8513133 Gray ()
- Mud Pie H7 Fall Winter Women's Fashion Westin Tassel Viscose Poncho 8513133 Tan ()

## **Product Description**

- Yarn-dyed striped viscose poncho features cotton tassel fringe trim and pearlized button placket. - Available in color: Tan, Black, and Gray.

Each color sold separately.

- One Size Fits Most. - Makes a perfect gift! - Other items shown not included. From Mud Pie's Fall Collection.

### **Product Attributes**

- Dimensions: N/A

- Weight: 0.8125 lbs

- Brand: Mud Pie

- Color: Black, Gray, Tan