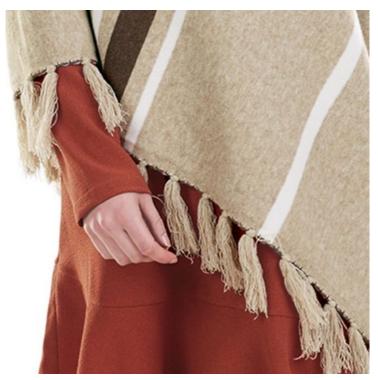

## **Product Description**

- Yarn-dyed striped viscose poncho features cotton tassel fringe trim and pearlized button placket. - Available in color: Tan, Black, and Gray.

Each color sold separately.

- One Size Fits Most. - Makes a perfect gift! - Other items shown not included. From Mud Pie's Fall Collection.