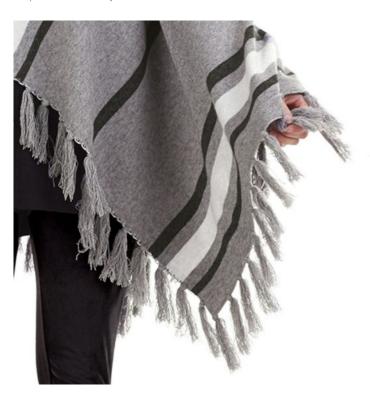

## **Product Description**

- Yarn-dyed striped viscose poncho features cotton tassel fringe trim and pearlized button placket. - Available in color: Tan, Black, and Gray.

Each color sold separately.

- One Size Fits Most. - Makes a perfect gift! - Other items shown not included. From Mud Pie's Fall Collection.