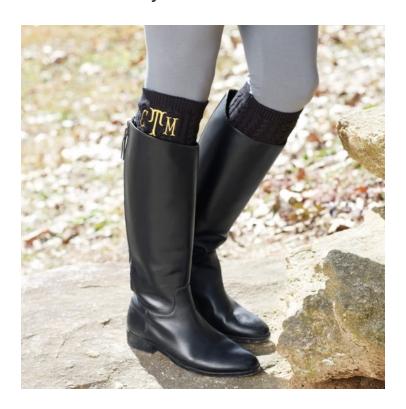

**Product Description** 

- 2-piece set. - Viscose cable knit boot toppers come on gold foil card. - Size: One size fits most. - Available in color: Black, White and Gray.

Each color sold separately.

Perfect for monogramming/personalizing. Item comes plain without any writing.

- Makes a perfect gift!

From Mud Pie's Fall Collection.

From Mud Pie's Home Circa Thanksgiving Collection.

Baby Family Gifts is Mud Pie's Preferred Elite Blue Ribbon Certified Retailer! Shop with Confidence!