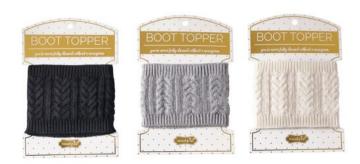

### **Product Variants**

- Mud Pie MF6 Women's Shoe Fashion Brienne Knit Boot Cuff Topper 8603223 - Gray 8603223GY ()

- Mud Pie MF6 Women's Shoe Fashion Brienne Knit Boot Cuff Topper 8603223 White 8603223WH ()
- Mud Pie MF6 Women's Shoe Fashion Brienne Knit Boot Cuff Topper 8603223 Black 8603223BK ()

**Product Description** 

- 2-piece set. - Viscose cable knit boot toppers come on gold foil card. - Size: One size fits most. - Available in color: Black, White and Gray.

Each color sold separately.

Perfect for monogramming/personalizing. Item comes plain without any writing.