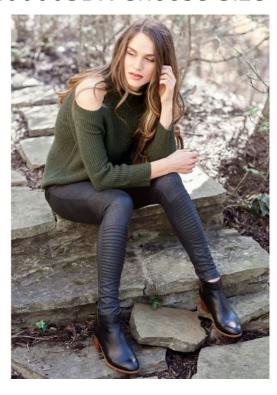

# Mud Pie H8 Women's Black Finch Leather Leggings - 85200003BK Choose Size

Price: \$ 71.99

**Product Categories**: Christmas Decor & Family Gifts, Leggings, Jeans, Pants & Socks

**Product Description** 

- Poly faux leather leggings feature thick elastic waistband and detailed detailed moto textured seams. - Inseam measures approximately 29" on size small. - Available in size: Large, Medium, Small, X-Small.