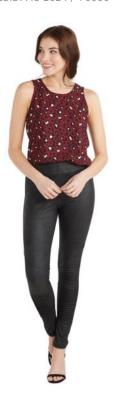

# Mud Pie H8 Women's Black Finch Leather Leggings - 85200003BK Choose Size

Price: \$ 71.99

**Product Categories**: Christmas Decor & Family Gifts, Leggings, Jeans, Pants & Socks

**Product Description** 

- Poly faux leather leggings feature thick elastic waistband and detailed detailed moto textured seams. - Inseam measures approximately 29" on size small. - Available in size: Large, Medium, Small, X-Small.