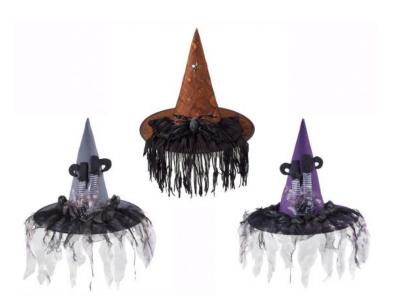

# Ganz H8 Halloween Women's Costume Witch Hat 18x15in - Choose Design EH30311

Product Categories: <u>Halloween Decor & Family Gifts</u>, <u>Headbands/Hats/Mittens/Gloves</u>, <u>Wearables and Costumes</u>
Product Page:

#### **Product Variants**

- Ganz H8 Halloween Women's Costume Witch Hat 18x15in Choose Design EH30311 Gray ()
- Ganz H8 Halloween Women's Costume Witch Hat 18x15in Choose Design EH30311 Orange ()
- Ganz H8 Halloween Women's Costume Witch Hat 18x15in Choose Design EH30311 Purple ()

### **Product Description**

- Size: 18" Dia. x 15" H. - Choose design from drop down window. - Each design sold separately. - From Ganz's Halloween Collection. - Perfect for Halloween outfit!

#### **Product Attributes**

- Dimensions: N/A
- Weight: 0.8750 lbs

- Brand: Ganz

- Color: Gray, Orange, Purple