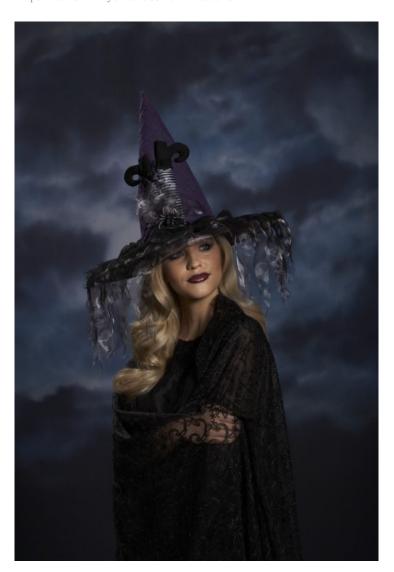

# Ganz H8 Halloween Women's Costume Witch Hat 18x15in - Choose Design EH30311

Product Categories: <u>Halloween Decor & Family Gifts</u>, <u>Headbands/Hats/Mittens/Gloves</u>, <u>Wearables and Costumes</u>
Product Page:

### **Product Description**

- Size: 18" Dia. x 15" H. - Choose design from drop down window. - Each design sold separately. - From Ganz's Halloween Collection. - Perfect for Halloween outfit!

## **Product Gallery**