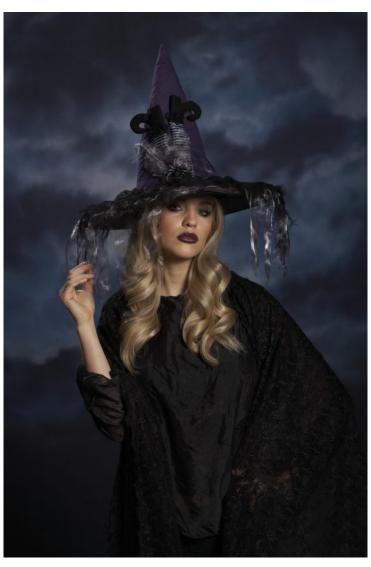

# Ganz H8 Halloween Women's Costume Witch Hat 18x15in - Choose Design EH30311

Product Categories: <u>Halloween Decor & Family Gifts</u>, <u>Headbands/Hats/Mittens/Gloves</u>, <u>Wearables and Costumes</u>
Product Page:

### **Product Description**

- Size: 18" Dia. x 15" H. - Choose design from drop down window. - Each design sold separately. - From Ganz's Halloween Collection. - Perfect for Halloween outfit!