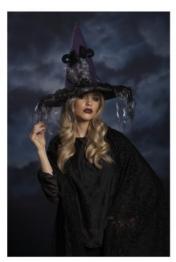

# Ganz H8 Halloween Women's Costume Witch Hat 18x15in - Choose Design EH30311

Product Categories: <u>Halloween Decor & Family Gifts</u>, <u>Headbands/Hats/Mittens/Gloves</u>, <u>Wearables and Costumes</u>
Product Page:

### **Product Description**

- Size: 18" Dia. x 15" H. - Choose design from drop down window. - Each design sold separately. - From Ganz's Halloween Collection. - Perfect for Halloween outfit!