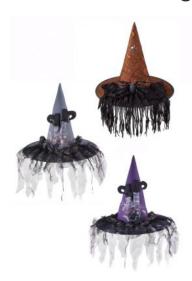

# Ganz H8 Halloween Women's Costume Witch Hat 18x15in - Choose Design EH30311

Product Categories: <u>Halloween Decor & Family Gifts</u>, <u>Headbands/Hats/Mittens/Gloves</u>, <u>Wearables and Costumes</u>
Product Page:

#### **Product Variants**

- Ganz H8 Halloween Women's Costume Witch Hat 18x15in Choose Design EH30311 Gray ()
- Ganz H8 Halloween Women's Costume Witch Hat 18x15in Choose Design EH30311 Orange ()
- Ganz H8 Halloween Women's Costume Witch Hat 18x15in Choose Design EH30311 Purple ()

### **Product Description**

- Size: 18" Dia. x 15" H. - Choose design from drop down window. - Each design sold separately. - From Ganz's Halloween Collection. - Perfect for Halloween outfit!

#### **Product Attributes**

- Dimensions: N/A
- Weight: 0.8750 lbs

- Brand: Ganz

- Color: Gray, Orange, Purple