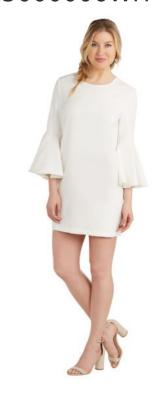

## Mud Pie H8 Women Marshmallow Brooks Bell Sleeve Dress 85000006WH White Choose

Price: \$ 39.99

**Product Categories**: Christmas Decor & Family Gifts, Dresses / Skirts **Product Page**:

https://babyfamilygifts.com/shop/fashion-and-health/womens-apparel/dresses-skirts/mud-pie-h8-women-marshmallow-brooks-bell-sleeve-dress-85000006wh-white-choose

- Mud Pie H8 Women Marshmallow Brooks Bell Sleeve Dress 85000006WH White Choose - Large ()

**Product Description** 

- Heavyweight polyester dress features bracelet length sleeves with bell embellished detail and keyhole back closure. - Measures approximately 35" from shoulder to hem on size small. - Available in size Small, Medium and Large. Choose from drop down window. - Each size sold separately.