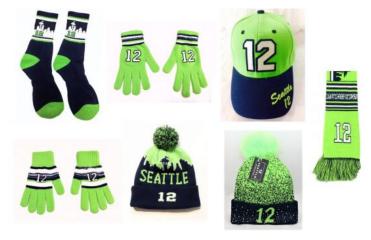

## Seattle Believe 12 Man Fan Team Women's Men's Gloves, Hat, Cap, Socks Or Scarf

Price: \$ 12.98 - \$ 19.98

**SKU**: 88-12006-88-12007-88-12008-ETC

Product Categories: <u>Athletic Apparel</u>, <u>Sports, Game Day and Leisure Products</u> Product Page:

https://babyfamilygifts.com/shop/fashion-and-health/mens-apparel/sports-game-da y-products-men/seattle-believe-12-man-fan-team-womens-mens-gloves-hat-cap-soc ks-or-scarf

Product Variants

- Seattle Believe 12 Man Fan Team Women's Men's Gloves, Hat, Cap, Socks Or Scarf - SOCKS 18-12004 ()

- Seattle Believe 12 Man Fan Team Women's Men's Gloves, Hat, Cap, Socks Or Scarf - GLOVES MID-STRIPED 88-12008 ()

- Seattle Believe 12 Man Fan Team Women's Men's Gloves, Hat, Cap, Socks Or Scarf - SKYLINE BEANIE 88-12040 () - Seattle Believe 12 Man Fan Team Women's Men's Gloves, Hat, Cap, Socks Or Scarf - SEATTLE CAP 88-12060 ()

- Seattle Believe 12 Man Fan Team Women's Men's Gloves, Hat, Cap, Socks Or Scarf - GLOVES END-STRIPED 88-12007 ()

- Seattle Believe 12 Man Fan Team Women's Men's Gloves, Hat, Cap, Socks Or Scarf - FUR BLING BEANIE 88-1206 ()

- Seattle Believe 12 Man Fan Team Women's Men's Gloves, Hat, Cap, Socks Or Scarf - WINTER SCARF 88-12006 ()

Product Description

Seattle fans, join the BOOM & show your 12 Pride! Show your support by wearing a little blue, white and green!

Choose from drop down window:

WINTER SCARF (100% Acrylic, Dimensions: 60" x 6") - GLOVES END-STRIPED
(100% Polyester) - SEATTLE CAP GREEN/NAVY (65% Polyester, 35%
Cotton, Adjustable Self-Material Strap With loop and hook Closure) - GLOVES
MID-STRIPED (100% Polyester) - SEATTLE SKYLINE BEANIE (100% Acrylic) - FUR
BLING BEANIE (100% Acrylic) - SOCKS (46% Cotton 24% Polyester 20%
Nylon 10% Elastane) - Each sold separately.

\*\*\*On the additional images shown are other 12 Fan gear items from Seattle Believe Collection. Each item sold separately in different listings.

Product Attributes

- Dimensions: N/A

- Design: FUR BLING BEANIE 88-1206, GLOVES END-STRIPED 88-12007, GLOVES MID-STRIPED 88-12008, SEATTLE CAP 88-12060, SKYLINE BEANIE 88-12040, SOCKS 18-12004, WINTER SCARF 88-12006