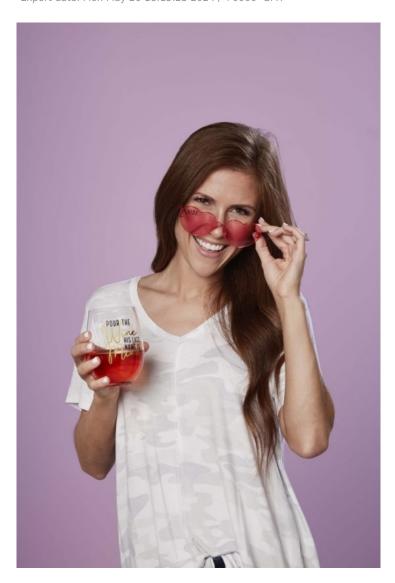

# Mud Pie E1 Bride Stemless Wine Glass & Sunglasses Set 44600070 Choose

**Product Categories**: BRIDE, BRIDESMAID, Cups, Glasses and Coasters, ENGAGEMENT PARTY, GLASSES, Glassware, Vision Care, WEDDING GIFTS **Product Page**:

### **Product Variants**

- Mud Pie E1 Bride Stemless Wine Glass & Sunglasses Set 44600070 Choose Ring on it ()
- Mud Pie E1 Bride Stemless Wine Glass & Sunglasses Set 44600070 Choose Pour the Wine ()
- Mud Pie E1 Bride Stemless Wine Glass & Sunglasses Set 44600070 Choose -

## **Product Description**

2-piece set.

Ombre tinted sentiment wine glasses arrive with heart shaped plastic party sunglasses.

- Dimensions: glass 16 oz  $\mid$  sunglasses 2" x 5 1/2" - Choose design from drop down window. Each sold separately.