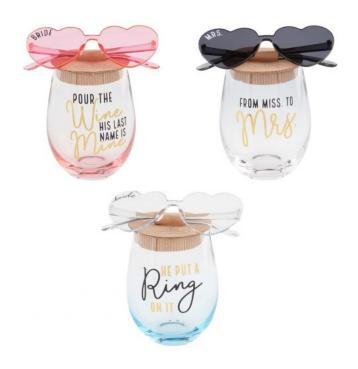

# Mud Pie E1 Bride Stemless Wine Glass & Sunglasses Set 44600070 Choose

**Product Categories**: BRIDE, BRIDESMAID, Cups, Glasses and Coasters, ENGAGEMENT PARTY, GLASSES, Glassware, Vision Care, WEDDING GIFTS **Product Page**:

### **Product Variants**

- Mud Pie E1 Bride Stemless Wine Glass & Sunglasses Set 44600070 Choose Ring on it ()
- Mud Pie E1 Bride Stemless Wine Glass & Sunglasses Set 44600070 Choose Pour the Wine ()
- Mud Pie E1 Bride Stemless Wine Glass & Sunglasses Set 44600070 Choose -

Miss To Mrs ()

## **Product Description**

2-piece set.

Ombre tinted sentiment wine glasses arrive with heart shaped plastic party sunglasses.

- Dimensions: glass 16 oz  $\mid$  sunglasses 2" x 5 1/2" - Choose design from drop down window. Each sold separately.