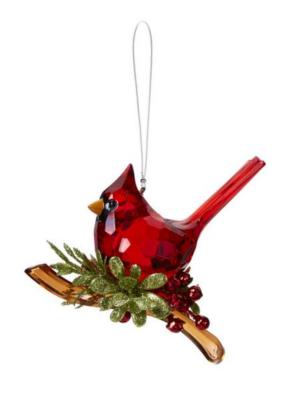

# Ganz H2 Kissing Krystals 4.75" W. Cardinal on a Branch Ornament KK508

Price: \$ 24.99

**SKU**: 696322175344-KK508

Product Categories: Christmas Decor & Family Gifts, Comfort / Get Well /

Sympathy / Bereavement, Crystal Expressions Holiday Acrylics by Ganz, Kissing

## **Product Description**

The cardinal ornament measures 4.75" W. and has a 3" loop on top for hanging. It is truly one of the best sympathy gifts that you can give to a bereaved family or friend.

- Material: Acrylic 2.5" Clear Filament Loop A perfect gift for family holidays!
- UNIQUE GIFT IDEA: If you're looking for a gift that's unique, stylish, and practical for family and friends, and is something that would add a decorative touch to their homes, this is the best choice for a gift for all occasions It is believed that the Mistletoe holds magical powers from the "soul" of the mighty Oak tree. It grants strength, peace, health, fertility, and love to those who kiss beneath it.