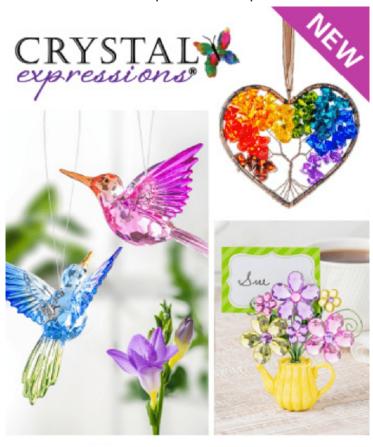

From Ganz's Crystal Expressions Collection.

In the additional image shown are other products from the Crystal Expressions Collection. Each item is sold separately.

\*\*\*Notice on acrylics. You might notice a small rough bump along the outer edge of the acrylic products or light scratches, known as "mold marks". Although we do our very best to keep our mold marks to a minimum and out of sight, they are a normal and unavoidable part of the process.