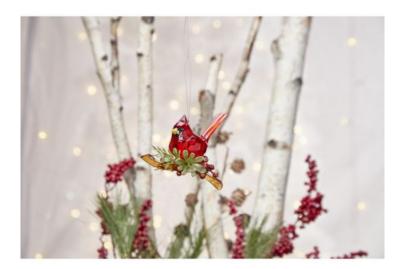

## **Product Description**

The cardinal ornament measures 4.75" W. and has a 3" loop on top for hanging. It is truly one of the best sympathy gifts that you can give to a bereaved family or friend.

- Material: Acrylic 2.5" Clear Filament Loop A perfect gift for family holidays!
- UNIQUE GIFT IDEA: If you're looking for a gift that's unique, stylish, and practical for family and friends, and is something that would add a decorative touch to their homes, this is the best choice for a gift for all occasions It is believed that the Mistletoe holds magical powers from the "soul" of the mighty Oak tree. It grants strength, peace, health, fertility, and love to those who kiss beneath it.