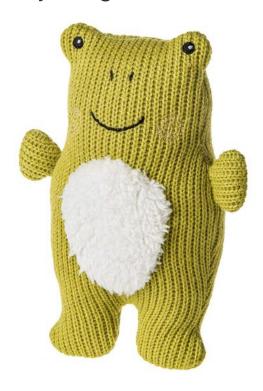

## Mary Meyer E1 Baby 7" Knitted Nursery Stuffed Animal Soft Toy Frog 44331

Price: \$ 13.99

SKU: 719771443311-44331

Product Categories: Frogs, Knitted Nursery, Stuffed Animals, Toys for Boys, Toys for Girls

SOFT & SQUISHABLE: Easy to take anywhere, makes a fun buddy for imaginative playtime, comforting for quiet time and snuggles

MACHINE WASHABLE: Care for by washing in cold water on gentle cycle, air dry; soft toy made to strict quality standards to meet or exceed US safety requirements

KNITTED NURSERY: This collection of soft knit friends from Mary Meyer reimagines a time-tested favorite and welcomes it to the modern nursery; look for more and create a Knitted Nursery family

- On the additional image shown are other products from the same collection. Each item sold separately.