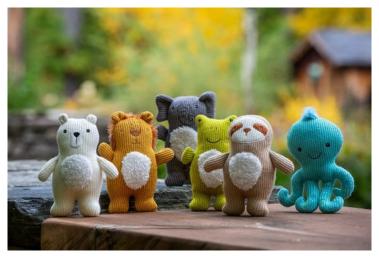

KNITTED NURSERY: This collection of soft knit friends from Mary Meyer reimagines a time-tested favorite and welcomes it to the modern nursery; look for more and create a Knitted Nursery family

- On the additional image shown are other products from the same collection. Each item sold separately.