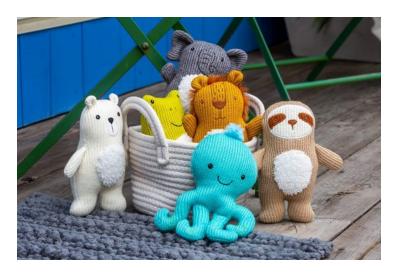

KNITTED NURSERY: This collection of soft knit friends from Mary Meyer reimagines a time-tested favorite and welcomes it to the modern nursery; look for more and create a Knitted Nursery family

- On the additional image shown are other products from the same collection. Each item sold separately.