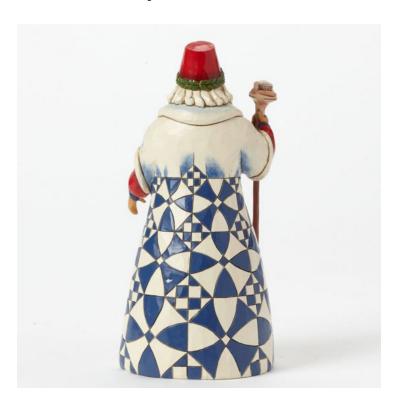

# **Product Description**

- The Santas Around the World collection showcases Christmas traditions from all over the globe. - This Greek Santa features the national flag and a Parthenon staff. His colorful robe is decorated with an intricate Grecian Cross quilt pattern design. - Part of Santa's Around The World Collection. - Name:

"Kala Christougenna"

Materials: Stone Resin.

- Size:7 in H x 3 in W x 3.5 in L - Handcrafted.

Great for Christmas Home Decor and Christmas Gifting.

- Comes packaged securely in a gift box by manufacture.

Artist designed; globally recognized for quality.