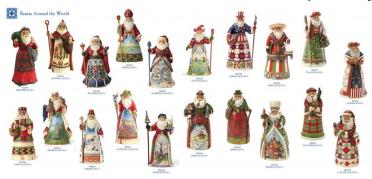

- Makes a perfect gift!

On the additional image shown are other figurines from Enesco's Santa Around The World Collection. Each item sold separately.