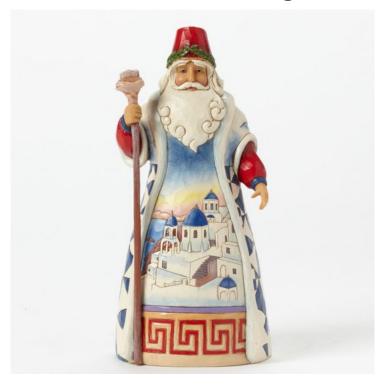

# Enesco H2 Heartwood Creek Jim Shore Christmas 7in Greece Greek Santa Figurine

Price: \$ 63.99

SKU: 045544679534-4041069

Product Categories: ENESCO COLLECTIBLES, Figures and Figurines, Santas

**Around the World** 

# **Product Description**

- The Santas Around the World collection showcases Christmas traditions from all over the globe. - This Greek Santa features the national flag and a Parthenon staff. His colorful robe is decorated with an intricate Grecian Cross quilt pattern design. - Part of Santa's Around The World Collection. - Name:

"Kala Christougenna"

Materials: Stone Resin.

- Size:7 in H x 3 in W x 3.5 in L - Handcrafted.

Great for Christmas Home Decor and Christmas Gifting.

- Comes packaged securely in a gift box by manufacture.

Artist designed; globally recognized for quality.