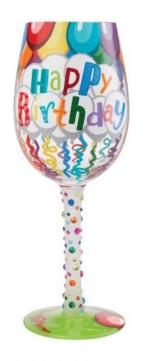

# Enesco E1 Lolita Wine Glass 9in 15oz Birthday Streamers 6009211

Price: \$ 34.99

**SKU**: 028399284474-6009211

Product Categories: <u>Birthday</u>, <u>BIRTHDAY DECOR & GIFTS</u>, <u>Glassware</u>, <u>Lolita</u>, <u>Lolita</u>

#### Product Page:

https://babyfamilygifts.com/shop/collectibles-and-art/eneso-gifts-jim-shore/lolita/en esco-e1-lolita-wine-glass-9in-15oz-birthday-streamers-6009211

Product Description

Birthdays only come once a year, make sure to milk them for all they're worth when they do! Serve every birthday beverage in this festive glass, covered in streamers, balloons, and a rainbow of gems. Let there be no doubt who's day it is!

Measurements of Product 8.84 in H x 3.38 in W x 3.38 in L

Shipped in a beautiful decorative gift box.

Each wine glass features a unique cocktail recipe under the base.

Artisan blown glass featuring hand painted designs and crystal accents .