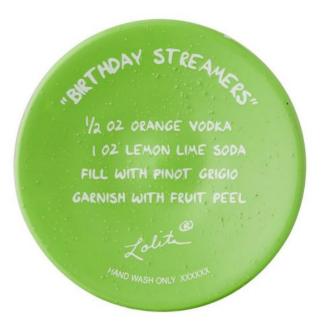

Measurements of Product 8.84 in H x 3.38 in W x 3.38 in L

Shipped in a beautiful decorative gift box.

Each wine glass features a unique cocktail recipe under the base.

Artisan blown glass featuring hand painted designs and crystal accents .

#### The Lolita Story

The Lolita brand was created by Lolita herself after a fabulous girls' night out in 2001, when she was served a cosmopolitan and thought the glass should match the colorful drink inside. This idea spawned the first of many beautiful glasses in the Lolita line in 2004, and the rest is history! Lolita glassware is hand blown and hand-painted into a one-of-a-kind work of art. Each glass is dressed up with a pattern, with flair and a fabulous recipe on the bottom.