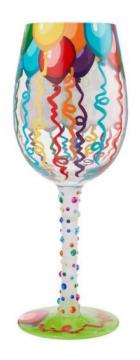

# Enesco E1 Lolita Wine Glass 9in 15oz Birthday Streamers 6009211

Price: \$ 34.99

**SKU**: 028399284474-6009211

Product Categories: <u>Birthday</u>, <u>BIRTHDAY DECOR & GIFTS</u>, <u>Glassware</u>, <u>Lolita</u>, <u>Lolita</u>

#### Product Page:

https://babyfamilygifts.com/shop/collectibles-and-art/eneso-gifts-jim-shore/lolita/en esco-e1-lolita-wine-glass-9in-15oz-birthday-streamers-6009211

Product Description

Birthdays only come once a year, make sure to milk them for all they're worth when they do! Serve every birthday beverage in this festive glass, covered in streamers, balloons, and a rainbow of gems. Let there be no doubt who's day it is!

Measurements of Product 8.84 in H x 3.38 in W x 3.38 in L

Shipped in a beautiful decorative gift box.

Each wine glass features a unique cocktail recipe under the base.

Artisan blown glass featuring hand painted designs and crystal accents .