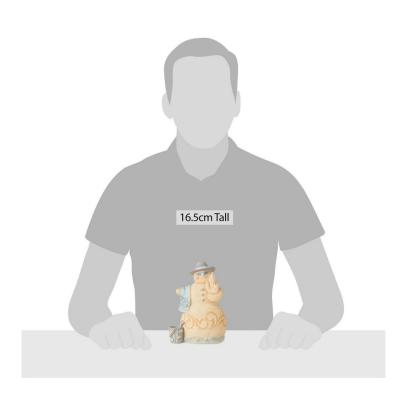

# Figurine

6.77" H x 3.31" W x 4.72" L Wt. 0.81 lbs.

Jim Shore Heartwood Creek "Coastal Christmas" figurine.

Beautifully hand-painted and crafted with intricate styling and attention to detail.

Jim Shore's unmistakable style evokes a sense of nostalgia with traditional themes, quilt patterns and design motifs inspired by American and European.