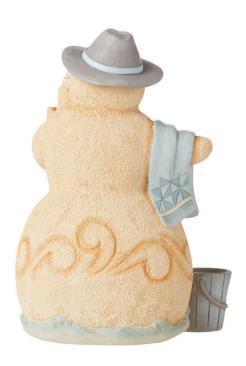

## **Product Description**

This holiday season, ditch the snow for sandy shores. A change of scenery can't

stop holiday traditions, enjoy this 6.5 sandman figurine with sunglasses and shell buttons. While the waves crash in chorus, sing let it snow - somewhere else.

# Figurine

6.77" H x 3.31" W x 4.72" L Wt. 0.81 lbs.

Jim Shore Heartwood Creek "Coastal Christmas" figurine.

Beautifully hand-painted and crafted with intricate styling and attention to detail.

Jim Shore's unmistakable style evokes a sense of nostalgia with traditional themes, quilt patterns and design motifs inspired by American and European.

Packaged in individual box with photo on front

Designed by Award Winning Artist Jim Shore

Additional image in Gallery shows other figurines and ornaments available from the same collection. Each is sold separately in different listings.