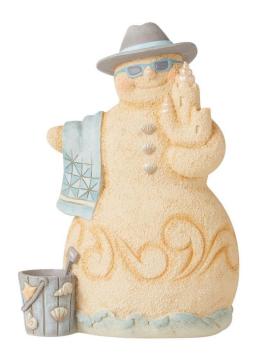

## **Product Description**

This holiday season, ditch the snow for sandy shores. A change of scenery can't

stop holiday traditions, enjoy this 6.5 sandman figurine with sunglasses and shell buttons. While the waves crash in chorus, sing let it snow - somewhere else.

# Figurine

6.77" H x 3.31" W x 4.72" L Wt. 0.81 lbs.

Jim Shore Heartwood Creek "Coastal Christmas" figurine.

Beautifully hand-painted and crafted with intricate styling and attention to detail.

Jim Shore's unmistakable style evokes a sense of nostalgia with traditional themes, quilt patterns and design motifs inspired by American and European.

Packaged in individual box with photo on front

Designed by Award Winning Artist Jim Shore

Additional image in Gallery shows other figurines and ornaments available from the same collection. Each is sold separately in different listings.