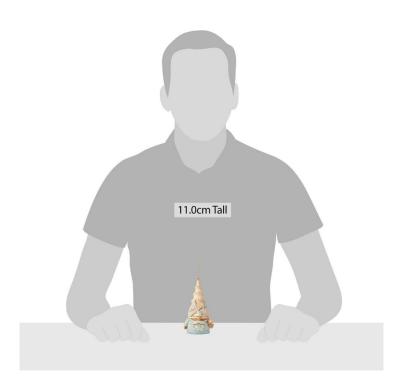

**Hanging Ornament** 

4.25" H x 2.56" W x 2.09" L Wt. 0.22 lbs

Jim Shore Heartwood Creek "Coastal Christmas" figurine.

Beautifully hand-painted and crafted with intricate styling and attention to detail.