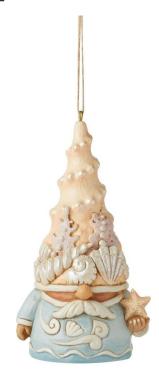

## **Product Description**

This charming gnome ornament brings a little seaside escape to any winter holiday. Donning ocean inspired robes, he holds a seashell and dons a luxuriously curated

hat of shells and pearls. With fashion and humor this gnome delights any home.

**Hanging Ornament** 

4.25" H x 2.56" W x 2.09" L Wt. 0.22 lbs

Jim Shore Heartwood Creek "Coastal Christmas" figurine.

Beautifully hand-painted and crafted with intricate styling and attention to detail.

Jim Shore's unmistakable style evokes a sense of nostalgia with traditional themes, quilt patterns and design motifs inspired by American and European.

Packaged in individual box with photo on front.

Designed by Award Winning Artist Jim Shore