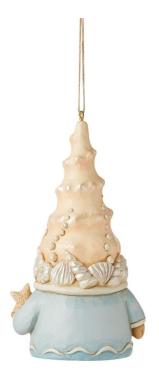

## **Product Description**

This charming gnome ornament brings a little seaside escape to any winter holiday. Donning ocean inspired robes, he holds a seashell and dons a luxuriously curated

hat of shells and pearls. With fashion and humor this gnome delights any home.

**Hanging Ornament** 

4.25" H x 2.56" W x 2.09" L Wt. 0.22 lbs

Jim Shore Heartwood Creek "Coastal Christmas" figurine.

Beautifully hand-painted and crafted with intricate styling and attention to detail.

Jim Shore's unmistakable style evokes a sense of nostalgia with traditional themes, quilt patterns and design motifs inspired by American and European.

Packaged in individual box with photo on front.

Designed by Award Winning Artist Jim Shore