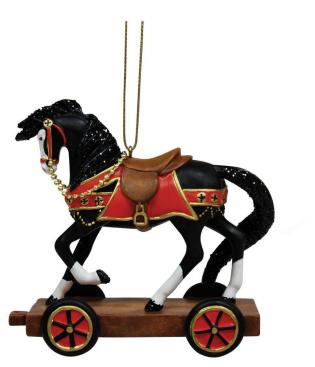

In days gone by, pull-toys were a favorite Christmas present for children. They took delight in leading their gift by a rope or string, as if it were tamely following them on their next adventure. "Christmas Past" brings that holiday tradition to the her Hanging Ornament 3.27in H

Christmas Past Ornament

The Trail of Painted Ponies from Enesco celebrates the magic of the horse, the rich culture of America, and the unique talents of independent artists Includes a decorative gift box Artist: Lorna Matsuda

Product Details Packaging: 1 EA Photo Gift Box Material: Polyresin, Calcium Carbonate Measurements: 3.27in H x 1.7in W x 3.35in L Wt. 0.15 lbs UPC Code: 028399318681