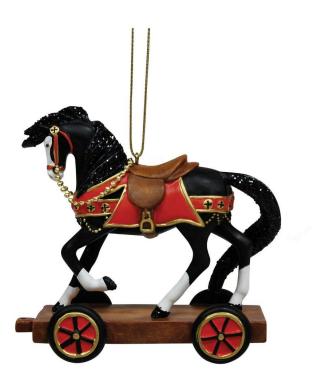

In days gone by, pull-toys were a favorite Christmas present for children. They took delight in leading their gift by a rope or string, as if it were tamely following them on their next adventure. "Christmas Past" brings that holiday tradition to the her Hanging Ornament 3.27in H

Christmas Past Ornament

The Trail of Painted Ponies from Enesco celebrates the magic of the horse, the rich culture of America, and the unique talents of independent artists Includes a decorative gift box Artist: Lorna Matsuda

Product Details Packaging: 1 EA Photo Gift Box Material: Polyresin, Calcium Carbonate Measurements: 3.27in H x 1.7in W x 3.35in L Wt. 0.15 lbs UPC Code: 028399318681