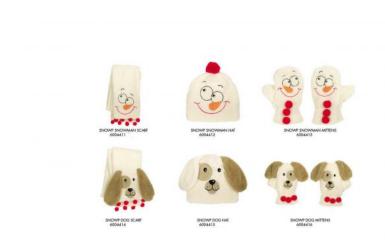

# Department 56 H9 Christmas Snowpinions Youth Dog Puppy 48" Scarf 6004414

Price: \$ 19.99

SKU: 028399135875-6004414

In stock: 4

Product Categories: Baby / Little Boy Gifts, Baby / Little Girl Gifts, Blankets and

- Scarf - 0.5 in H - Snowpinions SnowWear - Dog Scarf - Youth: one size fits most - Tested for ages 3+-0.5 in H x 6 in W x 48 in L - Also available from same series different animal designs. - Some designs are available as matching scarf, hat, blanket, mitten and slippers. - Each design sold separately in different listings.