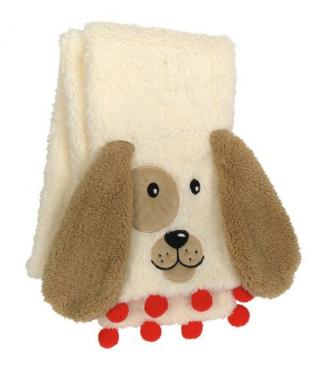

### **Product Description**

Bundle up for your wintertime festivities with this sweet and soft dog scarf. The

Sherpa and fleece material with keep you cozy even on the coldest days.

Youth: one size fits most

- Scarf - 0.5 in H - Snowpinions SnowWear - Dog Scarf - Youth: one size fits most - Tested for ages 3+-0.5 in H x 6 in W x 48 in L - Also available from same series different animal designs. - Some designs are available as matching scarf, hat, blanket, mitten and slippers. - Each design sold separately in different listings.