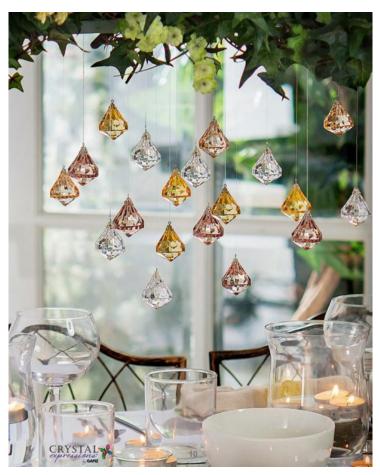

On the additional image shown are other products from the Crystal Expressions Collection. Each item is sold separately.

\*\*\*Notice on acrylics. You might notice a small rough bump along the outer edge of the acrylic products or light scratches: these are known as "mold marks". Although we do our very best to keep our mold marks to a minimum and out of sight, they are a normal and unavoidable part of the process.