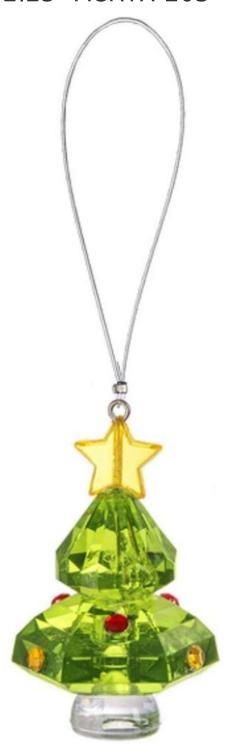

# Ganz H1 Crystal Expressions Christmas Tree Ornament, 2.25" ACRYX-203

Price: \$ 15.99

**SKU**: 696322290610-ACRYX-203

Product Categories: Crystal Expressions Everyday Acrylics by Ganz, Crystal

Expressions Holiday Acrylics by Ganz, Ornaments

## **Product Description**

**Christmas Tree Ornament** 

Color: Multicolor

Dimensions: 1.25 inches Width x 2.25 inches Length

Material: Acrylic

Double Sided. 3 inches Loop

- Each design is sold separately.

From Ganz's Crystal Expressions Collection.