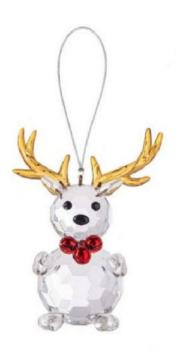

Jingle Reindeer Hanging Ornament Material: Acrylic - This adorable acrylic Jingle Reindeer Ornament from Ganz Crystal Expressions will make a wonderful holiday decoration. The Christmas ornament measures approximately 3.5 inches long by 2.5 inches wide and comes with a 3-inch loop for easy hanging. - 3.5" L x 2.5" W with 3" Loop - Each design is sold separately.

From Ganz's Crystal Expressions Collection.

On the additional image shown are other products from the Crystal Expressions Collection. Each item is sold separately.

\*\*\*Notice on acrylics. You might notice a small rough bump along the outer edge of the acrylic products or light scratches: these are known as "mold marks". Although we do our very best to keep our mold marks to a minimum and out of sight, they are a normal and unavoidable part of the process.