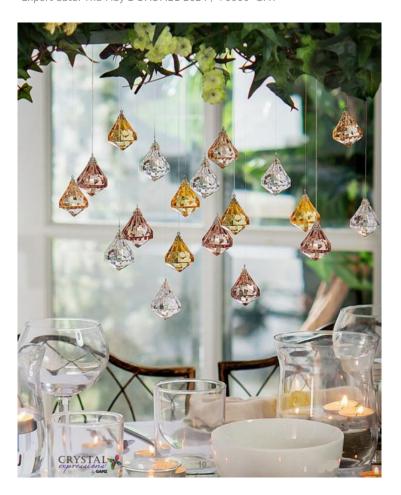

From Ganz's Crystal Expressions Collection.

On the additional image shown are other products from the Crystal Expressions Collection. Each item is sold separately.

\*\*\*Notice on acrylics. You might notice a small rough bump along the outer edge of the acrylic products or light scratches: these are known as "mold marks". Although we do our very best to keep our mold marks to a minimum and out of sight, they are a normal and unavoidable part of the process.