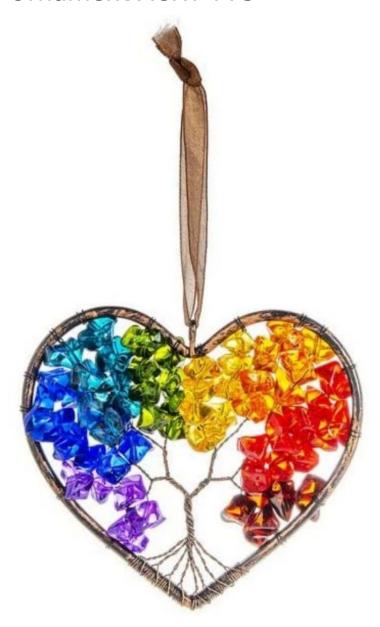

## **Product Description**

Heart Rainbow Tree of Life Hanging Ornament

Material: Acrylic

Dimensions: 3.75 inches Width x 3.5 inches Length

3 inches Loop, Double Sided

Color: Multicolor

- Each design is sold separately.

From Ganz's Crystal Expressions Collection.

On the additional image shown are other products from the Crystal Expressions Collection. Each item is sold separately.

\*\*\*Notice on acrylics. You might notice a small rough bump along the outer edge of the acrylic products or light scratches: these are known as "mold marks". Although we do our very best to keep our mold marks to a minimum and out of sight, they are a normal and unavoidable part of the process.