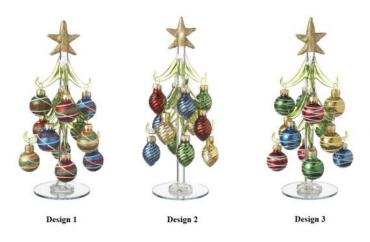

- Ganz H1 Glass Christmas Tree 8in Figurine w/ Ornaments EX29352 Choose - Design 1 ()

- Ganz H1 Glass Christmas Tree 8in Figurine w/ Ornaments EX29352 Choose - Design 2 ()

- Ganz H1 Glass Christmas Tree 8in Figurine w/ Ornaments EX29352 Choose - Design 3 ()

### Product Description

- Beautiful blown glass Christmas trees, mounted on a mirror base. Set includes a tree & 12 ornaments.

Sold as an assorted set of (3) medium Christmas tree figurines with ball ornaments

Made of quality glass material with glitter accents and intricate detailing Each tree measures approximately 3 1/2" W. x 3 1/2" D. x 8 1/4" H.; Each ornament can be hung individually for a unique look Perfect for displaying on a shelf or mantel as a decorative holiday accent piece Carefully packaged in a fitted box for easy gifting and storage