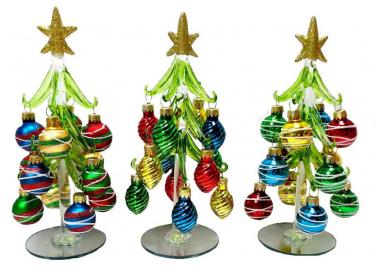

- Ganz H1 Glass Christmas Tree 8in Figurine w/ Ornaments EX29352 Choose - Design 1 ()

- Ganz H1 Glass Christmas Tree 8in Figurine w/ Ornaments EX29352 Choose - Design 2 ()

- Ganz H1 Glass Christmas Tree 8in Figurine w/ Ornaments EX29352 Choose - Design 3 ()

### Product Description

- Beautiful blown glass Christmas trees, mounted on a mirror base. Set includes a tree & 12 ornaments.

Sold as an assorted set of (3) medium Christmas tree figurines with ball ornaments

Made of quality glass material with glitter accents and intricate detailing Each tree measures approximately 3 1/2" W. x 3 1/2" D. x 8 1/4" H.; Each ornament can be hung individually for a unique look Perfect for displaying on a shelf or mantel as a decorative holiday accent piece Carefully packaged in a fitted box for easy gifting and storage